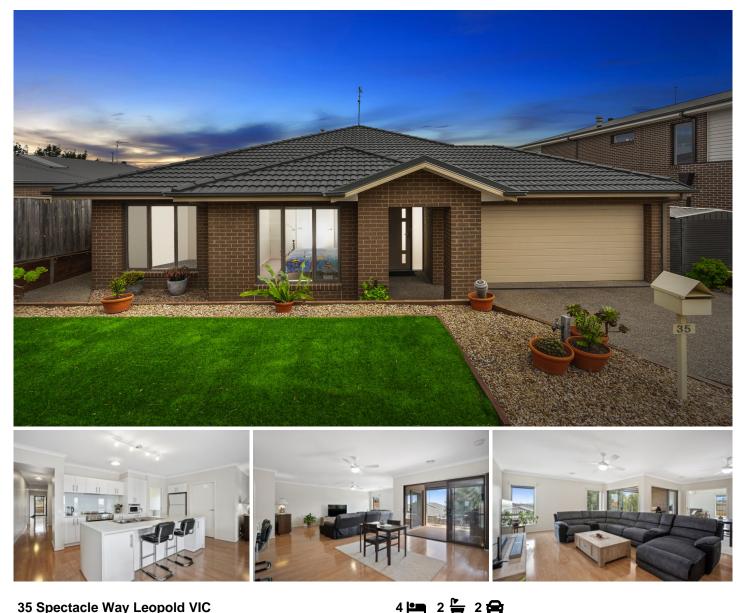

## 35 Spectacle Way Leopold VIC

Boasting a pleasant street appeal and immaculate interior to follow, this 4 bedroom home, plus study is sure to impress upon inspection. The master bedroom features a WIR and ensuite , the other 3 bedrooms are also a great size with WIR, fans and are serviced by the family bathroom. The beautiful kitchen features stainless steel appliances and is adjoined to the generous 2nd living area/ dining area. Outside features a deck ideal for entertaining friends and family when they come over, the low maintenance and established gardens add to the relaxing appeal of this home. Other features include large separate laundry, double garage with internal access, 5kW solar panels, gas central heating and air conditioning unit strategically placed with the lounge to keep you comfortable in every season. Your inspection will not