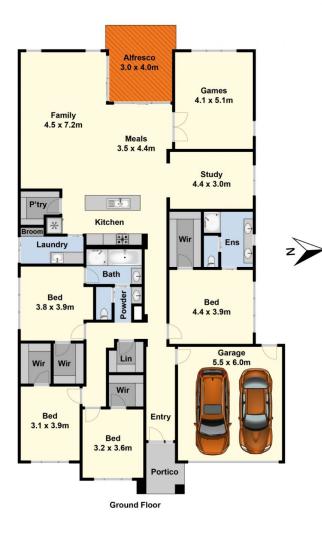

## 35 Spectacle Way Leopold VIC

Boasting a pleasant street appeal and immaculate interior to follow, this 4 bedroom home, plus study is sure to impress upon inspection. The master bedroom features a WIR and ensuite , the other 3 bedrooms are also a great size with WIR, fans and are serviced by the family bathroom. The beautiful kitchen features stainless steel appliances and is adjoined to the generous 2nd living area/ dining area. Outside features a deck ideal for entertaining friends and family when they come over, the low maintenance and established gardens add to the relaxing appeal of this home. Other features include large separate laundry, double garage with internal access, 5kW solar panels, gas central heating and air conditioning unit strategically placed with the lounge to keep you comfortable in every season. Your inspection will not