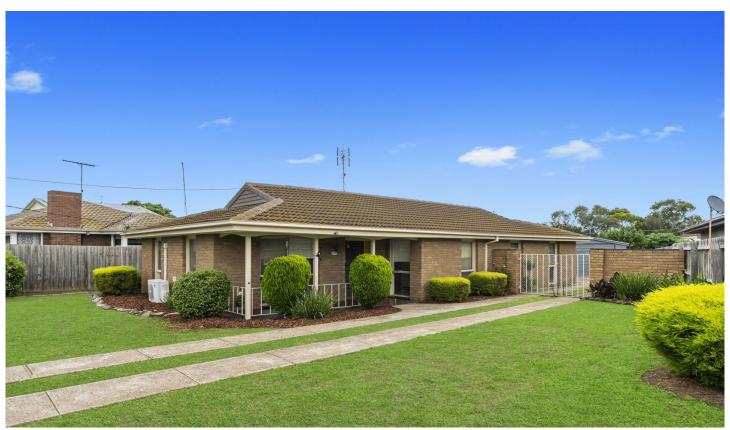

## 23 Talona Crescent Corio VIC

Lovingly cared for, inside you will be greeted by a spacious living/dining zone featuring light filled spaces and neutral tones. The kitchen delivers plenty of space and flows effortlessly to the dining area. The separate laundry leads out to the undercover entertaining area which is the perfect place for friend and family gatherings all year round. There are three robed bedrooms which are serviced by the updated family bathroom & separate toilet. Also on offer is a garage/workshop, split system, and well -manicured gardens to enjoy or further enhance. Close to the Corio Shopping Centre, schools, public transport and the Princes Highway for easy access to Melbourne. Your inspection will not disappoint!

3 📭 1 🚍 1 🗬

Type : House Price : \$ 395,000 Land Size : 645 sqm

View: https://www.maxwellcollins.com.au/sale/vic/ geelong-district/corio/residential/house/7456

852

Laura Vander Noord 03 5222 4711

Ground Floor Site Plan