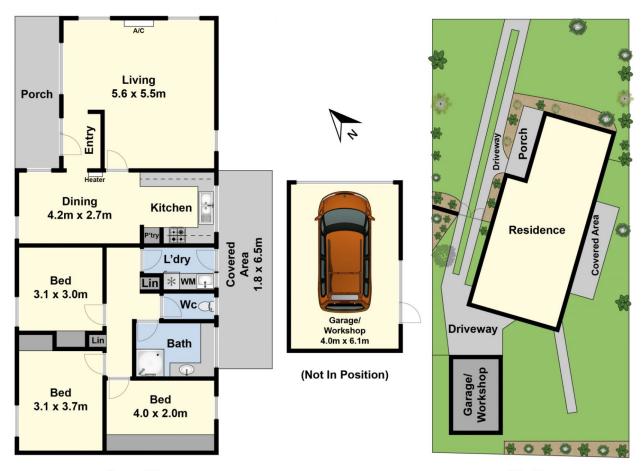

## 23 Talona Crescent Corio VIC

Lovingly cared for, inside you will be greeted by a spacious living/dining zone featuring light filled spaces and neutral tones. The kitchen delivers plenty of space and flows effortlessly to the dining area. The separate laundry leads out to the undercover entertaining area which is the perfect place for friend and family gatherings all year round. There are three robed bedrooms which are serviced by the updated family bathroom & separate toilet. Also on offer is a garage/workshop, split system, and well -manicured gardens to enjoy or further enhance. Close to the Corio Shopping Centre, schools, public transport and the Princes Highway for easy access to Melbourne. Your inspection will not disappoint!

3 📭 1 🚍 1 🗬

Type : House Price : \$ 395,000 Land Size : 645 sqm

View: https://www.maxwellcollins.com.au/sale/vic/ geelong-district/corio/residential/house/7456

852

Laura Vander Noord 03 5222 4711

Ground Floor Site Plan