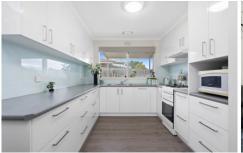

## 23 Talona Crescent Corio VIC

Lovingly cared for, inside you will be greeted by a spacious living/dining zone featuring light filled spaces and neutral tones. The kitchen delivers plenty of space and flows effortlessly to the dining area. The separate laundry leads out to the undercover entertaining area which is the perfect place for friend and family gatherings all year round. There are three robed bedrooms which are serviced by the updated family bathroom & separate toilet. Also on offer is a garage/workshop, split system, and well -manicured gardens to enjoy or further enhance. Close to the Corio Shopping Centre, schools, public transport and the Princes Highway for easy access to Melbourne. Your inspection will not disappoint!