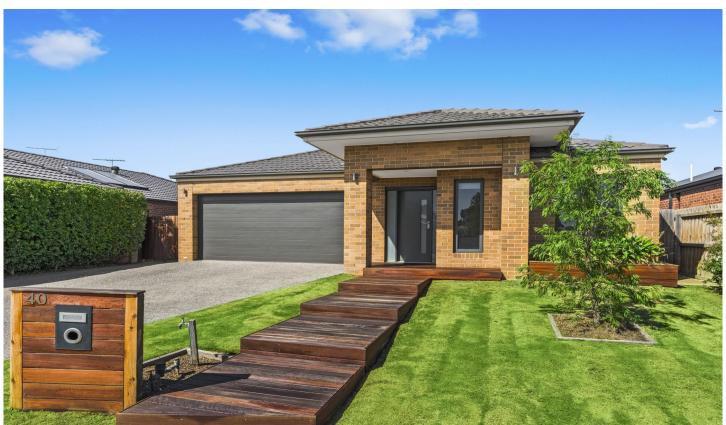

## 40 MacFarlane Street Marshall VIC

This wonderfully presented brick veneer home on 548sqm (approx.) boasts quality finishes and spacious living throughout. Situated in a sought after pocket of Marshall, it's the perfect family home, ideally suiting first home buyers, investors and downsizers. Featuring a spacious and light filled open plan living, bi-folds doors open to an undercover decked area which is fantastic for entertaining and family barbeques, the functional kitchen is complete with stone benchtops, walk-in pantry, gas cooking and dishwasher, the rumpus room provides a secondary living space, sizable home office, main bedroom with walk-in robe and ensuite with double vanity, a further two bedrooms both with built-in robes share a family bathroom and the double garage includes handy internal access. Outside the home is surrounded by neatly landscaped