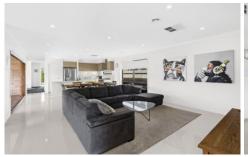

## 40 MacFarlane Street Marshall VIC

This wonderfully presented brick veneer home on 548sqm (approx.) boasts quality finishes and spacious living throughout. Situated in a sought after pocket of Marshall, it's the perfect family home, ideally suiting first home buyers, investors and downsizers. Featuring a spacious and light filled open plan living, bi-folds doors open to an undercover decked area which is fantastic for entertaining and family barbeques, the functional kitchen is complete with stone benchtops, walk-in pantry, gas cooking and dishwasher, the rumpus room provides a secondary living space, sizable home office, main bedroom with walk-in robe and ensuite with double vanity, a further two bedrooms both with built-in robes share a family bathroom and the double garage includes handy internal access. Outside the home is surrounded by neatly landscaped