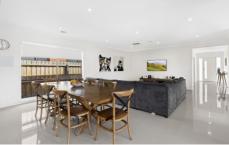

## 40 MacFarlane Street Marshall VIC

This wonderfully presented brick veneer home on 548sqm (approx.) boasts quality finishes and spacious living throughout. Situated in a sought after pocket of Marshall, it's the perfect family home, ideally suiting first home buyers, investors and downsizers. Featuring a spacious and light filled open plan living, bi-folds doors open to an undercover decked area which is fantastic for entertaining and family barbeques, the functional kitchen is complete with stone benchtops, walk-in pantry, gas cooking and dishwasher, the rumpus room provides a secondary living space, sizable home office, main bedroom with walk-in robe and ensuite with double vanity, a further two bedrooms both with built-in robes share a family bathroom and the double garage includes handy internal access. Outside the home is surrounded by neatly landscaped