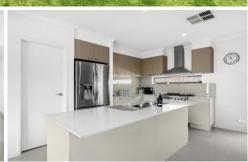

## 40 MacFarlane Street Marshall VIC

This wonderfully presented brick veneer home on 548sqm (approx.) boasts quality finishes and spacious living throughout. Situated in a sought after pocket of Marshall, it's the perfect family home, ideally suiting first home buyers, investors and downsizers. Featuring a spacious and light filled open plan living, bi-folds doors open to an undercover decked area which is fantastic for entertaining and family barbeques, the functional kitchen is complete with stone benchtops, walk-in pantry, gas cooking and dishwasher, the rumpus room provides a secondary living space, sizable home office, main bedroom with walk-in robe and ensuite with double vanity, a further two bedrooms both with built-in robes share a family bathroom and the double garage includes handy internal access. Outside the home is surrounded by neatly landscaped