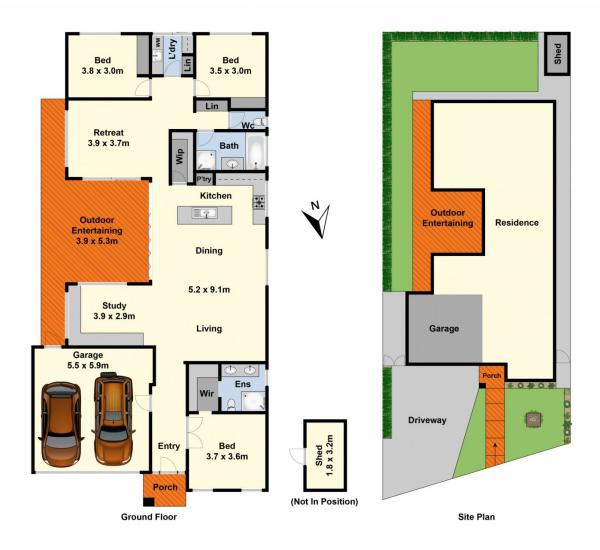

## 40 MacFarlane Street Marshall VIC

This wonderfully presented brick veneer home on 548sqm (approx.) boasts quality finishes and spacious living throughout. Situated in a sought after pocket of Marshall, it's the perfect family home, ideally suiting first home buyers, investors and downsizers. Featuring a spacious and light filled open plan living, bi-folds doors open to an undercover decked area which is fantastic for entertaining and family barbeques, the functional kitchen is complete with stone benchtops, walk-in pantry, gas cooking and dishwasher, the rumpus room provides a secondary living space, sizable home office, main bedroom with walk-in robe and ensuite with double vanity, a further two bedrooms both with built-in robes share a family bathroom and the double garage includes handy internal access. Outside the home is surrounded by neatly landscaped