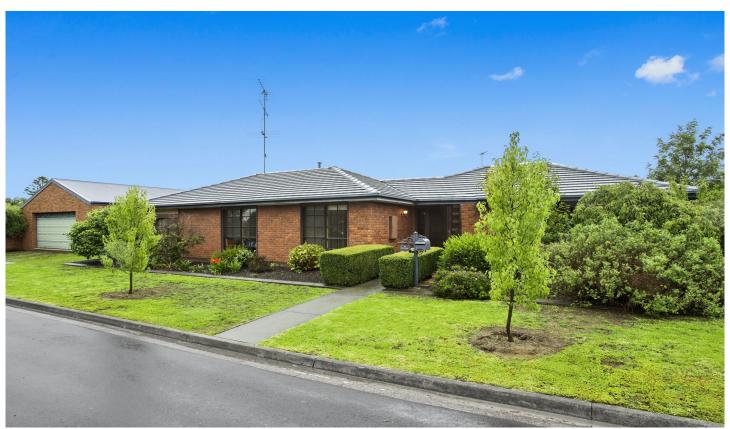

## 20 Oxford Street Whittington VIC

Here is a substantial brick veneer family home set on a corner block of 838m2 approx and is ideally located close to shopping centres, schools and public transport. Consisting of 3 good size bedrooms plus study or 4th bedroom. A generous lounge/dining room, central kitchen, with adjacent living/meals area offering plenty of room for the family. Outside is a very large double garage with a rumpus room attached, ideal as a teenager retreat. There is also room down the side for a caravan or boat and plenty of OSP. The Alfresco area is ideal for entertaining when family and friends come over, with still plenty of backyard for children and pets to enjoy. This one is ready to add to your investment portfolio or just move in and call home. Interested? Don't hesitate, call today!