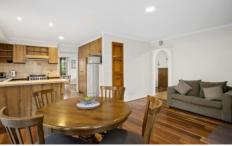

## 20 Oxford Street Whittington VIC

Here is a substantial brick veneer family home set on a corner block of 838m2 approx and is ideally located close to shopping centres, schools and public transport. Consisting of 3 good size bedrooms plus study or 4th bedroom. A generous lounge/dining room, central kitchen, with adjacent living/meals area offering plenty of room for the family. Outside is a very large double garage with a rumpus room attached, ideal as a teenager retreat. There is also room down the side for a caravan or boat and plenty of OSP. The Alfresco area is ideal for entertaining when family and friends come over, with still plenty of backyard for children and pets to enjoy. This one is ready to add to your investment portfolio or just move in and call home. Interested? Don't hesitate, call today!