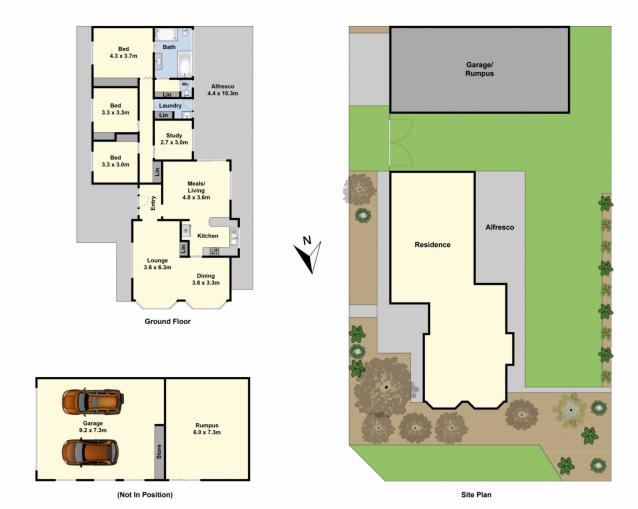

## 20 Oxford Street Whittington VIC

Here is a substantial brick veneer family home set on a corner block of 838m2 approx and is ideally located close to shopping centres, schools and public transport. Consisting of 3 good size bedrooms plus study or 4th bedroom. A generous lounge/dining room, central kitchen, with adjacent living/meals area offering plenty of room for the family. Outside is a very large double garage with a rumpus room attached, ideal as a teenager retreat. There is also room down the side for a caravan or boat and plenty of OSP. The Alfresco area is ideal for entertaining when family and friends come over, with still plenty of backyard for children and pets to enjoy. This one is ready to add to your investment portfolio or just move in and call home. Interested? Don't hesitate, call today!