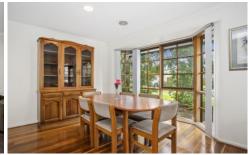

## 20 Oxford Street Whittington VIC

Here is a substantial brick veneer family home set on a corner block of 838m2 approx and is ideally located close to shopping centres, schools and public transport. Consisting of 3 good size bedrooms plus study or 4th bedroom. A generous lounge/dining room, central kitchen, with adjacent living/meals area offering plenty of room for the family. Outside is a very large double garage with a rumpus room attached, ideal as a teenager retreat. There is also room down the side for a caravan or boat and plenty of OSP. The Alfresco area is ideal for entertaining when family and friends come over, with still plenty of backyard for children and pets to enjoy. This one is ready to add to your investment portfolio or just move in and call home. Interested? Don't hesitate, call today!