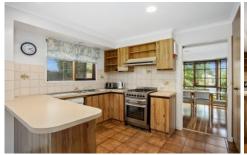

## 20 Oxford Street Whittington VIC

Here is a substantial brick veneer family home set on a corner block of 838m2 approx and is ideally located close to shopping centres, schools and public transport. Consisting of 3 good size bedrooms plus study or 4th bedroom. A generous lounge/dining room, central kitchen, with adjacent living/meals area offering plenty of room for the family. Outside is a very large double garage with a rumpus room attached, ideal as a teenager retreat. There is also room down the side for a caravan or boat and plenty of OSP. The Alfresco area is ideal for entertaining when family and friends come over, with still plenty of backyard for children and pets to enjoy. This one is ready to add to your investment portfolio or just move in and call home. Interested? Don't hesitate, call today!