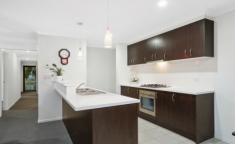

## 216 Barwarre Road Grovedale VIC

Completely secure in manicured gardens, this sun drenched 3 bedroom single level home creates a low maintenance lifestyle. New carpet throughout, this stylish abode enjoys a wide entry hall, 3 bedrooms (BIRs, main with WIR and 2 way bathroom), separate laundry, a generously proportioned kitchen with stainless steel appliances. North/west facing open plan living with adjoining dining area and a covered entertaining area overlooking the sunny secure rear gardens. The home stays warm in winter and cool in summer with its ducted heating and split system air conditioner in the main living area, there are also ceiling fans throughout the home. Complete with double auto garage with a rear roller door and internal access. Enjoy the convenient location, close to the Grovedale Primary School, Marshall train station, local