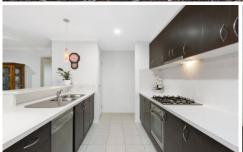

## 216 Barwarre Road Grovedale VIC

Completely secure in manicured gardens, this sun drenched 3 bedroom single level home creates a low maintenance lifestyle. New carpet throughout, this stylish abode enjoys a wide entry hall, 3 bedrooms (BIRs, main with WIR and 2 way bathroom), separate laundry, a generously proportioned kitchen with stainless steel appliances. North/west facing open plan living with adjoining dining area and a covered entertaining area overlooking the sunny secure rear gardens. The home stays warm in winter and cool in summer with its ducted heating and split system air conditioner in the main living area, there are also ceiling fans throughout the home. Complete with double auto garage with a rear roller door and internal access. Enjoy the convenient location, close to the Grovedale Primary School, Marshall train station, local