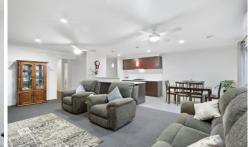

## 216 Barwarre Road Grovedale VIC

Completely secure in manicured gardens, this sun drenched 3 bedroom single level home creates a low maintenance lifestyle. New carpet throughout, this stylish abode enjoys a wide entry hall, 3 bedrooms (BIRs, main with WIR and 2 way bathroom), separate laundry, a generously proportioned kitchen with stainless steel appliances. North/west facing open plan living with adjoining dining area and a covered entertaining area overlooking the sunny secure rear gardens. The home stays warm in winter and cool in summer with its ducted heating and split system air conditioner in the main living area, there are also ceiling fans throughout the home. Complete with double auto garage with a rear roller door and internal access. Enjoy the convenient location, close to the Grovedale Primary School, Marshall train station, local