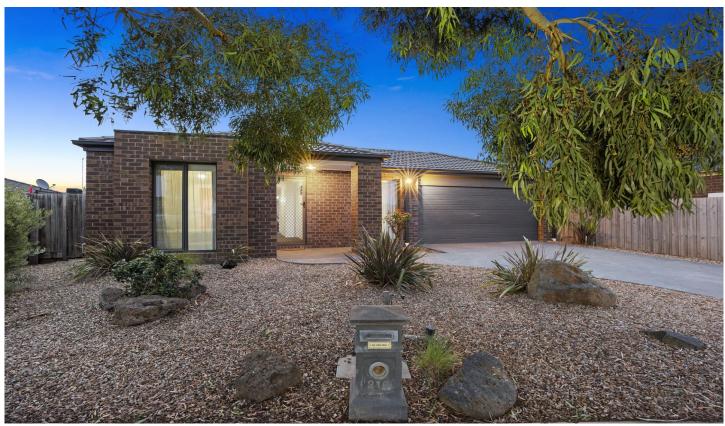

## 216 Barwarre Road Grovedale VIC

Completely secure in manicured gardens, this sun drenched 3 bedroom single level home creates a low maintenance lifestyle. New carpet throughout, this stylish abode enjoys a wide entry hall, 3 bedrooms (BIRs, main with WIR and 2 way bathroom), separate laundry, a generously proportioned kitchen with stainless steel appliances. North/west facing open plan living with adjoining dining area and a covered entertaining area overlooking the sunny secure rear gardens. The home stays warm in winter and cool in summer with its ducted heating and split system air conditioner in the main living area, there are also ceiling fans throughout the home. Complete with double auto garage with a rear roller door and internal access. Enjoy the convenient location, close to the Grovedale Primary School, Marshall train station, local