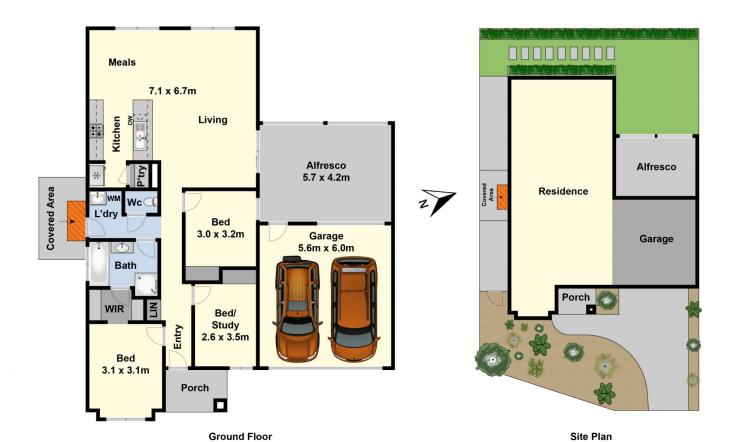

## 216 Barwarre Road Grovedale VIC

Completely secure in manicured gardens, this sun drenched 3 bedroom single level home creates a low maintenance lifestyle. New carpet throughout, this stylish abode enjoys a wide entry hall, 3 bedrooms (BIRs, main with WIR and 2 way bathroom), separate laundry, a generously proportioned kitchen with stainless steel appliances. North/west facing open plan living with adjoining dining area and a covered entertaining area overlooking the sunny secure rear gardens. The home stays warm in winter and cool in summer with its ducted heating and split system air conditioner in the main living area, there are also ceiling fans throughout the home. Complete with double auto garage with a rear roller door and internal access. Enjoy the convenient location, close to the Grovedale Primary School, Marshall train station, local