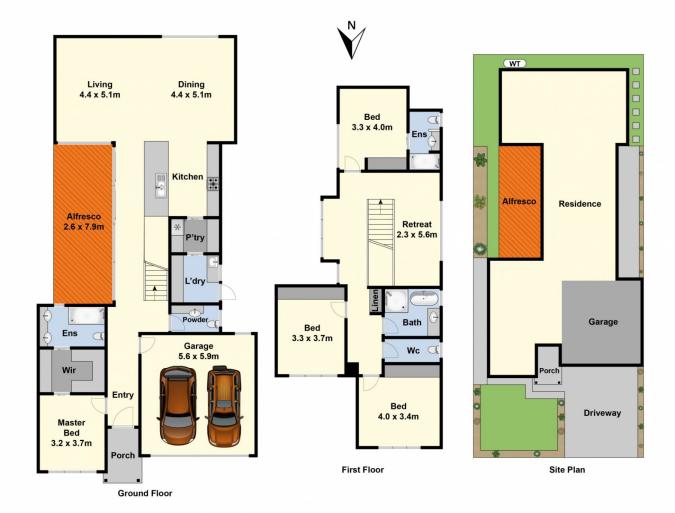

## 11A Chester Street Newtown VIC

Traditional in its design, yet with a touch of the popular Hamptons styling, this is indeed a rare offering in a most prestigious location. The substantial four bedroom home beautifully caters for the modern family requiring maximum accommodation combined with low maintenance. Thoughtfully planned with the generous master suite downstairs with walk through robes to the ensuite, together with the state-of the-art kitchen complete with European appliances and butler's pantry that overlooks a fabulous open living area with stacker doors opening to the alfreso area. A beautiful solid timber staircase leads to an upstairs retreat with a study nook as well as two further bedrooms, a luxurious family bathroom and a fourth bedroom that is complete with ensuite. Further enhanced by zoned ducted heating and cooling, double glazed windows and superb