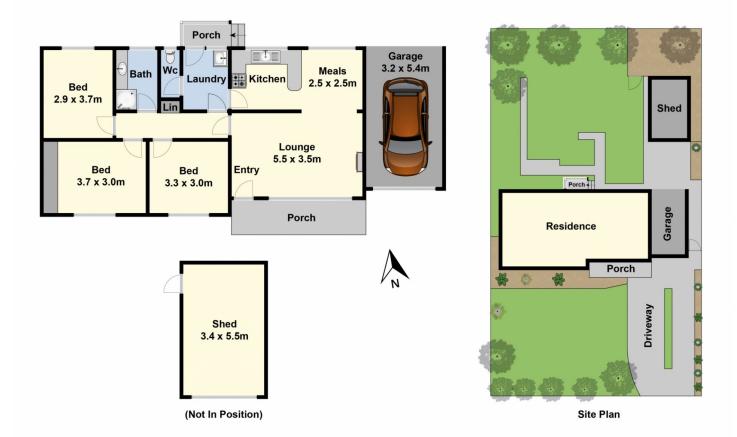

## 10 Peter Street Grovedale VIC

Roll up your sleeves! This brick veneer home on 653sqm (approx.) is situated in a sought-after pocket of Grovedale and only a short stroll to the popular Peter St shops. The home has an abundance of scope, ripe for renovation or redevelopment (STCA) and ideal for first home buyers, developers and tradies looking for their next project. Featuring three bedrooms, generous size lounge, kitchen with adjacent meals area and a central bathroom. Outside includes a fantastic north facing backyard, single garage and large shed. With handy positioning, close to schools, Waurn Ponds shopping centre and easy access to the Surf Coast and Geelong CBD. Take advantage of this unique opportunity and reap the rewards.

3 📭 1 🔓 1 😭

Type : House **Price** : \$ 415,000 Land Size: 653 sqm

View : https://www.maxwellcollins.com.au/sale/vic/ geelong-district/grovedale/residential/house/

7456828

**Shaun Carroll** 03 5222 4711

**Eugene Carroll** 03 5222 4711