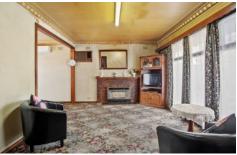

## 10 Peter Street Grovedale VIC

Roll up your sleeves! This brick veneer home on 653sqm (approx.) is situated in a sought-after pocket of Grovedale and only a short stroll to the popular Peter St shops. The home has an abundance of scope, ripe for renovation or redevelopment (STCA) and ideal for first home buyers, developers and tradies looking for their next project. Featuring three bedrooms, generous size lounge, kitchen with adjacent meals area and a central bathroom. Outside includes a fantastic north facing backyard, single garage and large shed. With handy positioning, close to schools, Waurn Ponds shopping centre and easy access to the Surf Coast and Geelong CBD. Take advantage of this unique opportunity and reap the rewards.