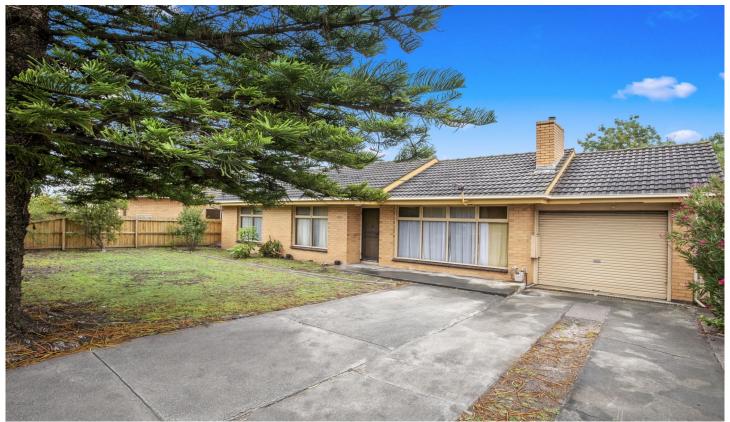

## 10 Peter Street Grovedale VIC

Roll up your sleeves! This brick veneer home on 653sqm (approx.) is situated in a sought-after pocket of Grovedale and only a short stroll to the popular Peter St shops. The home has an abundance of scope, ripe for renovation or redevelopment (STCA) and ideal for first home buyers, developers and tradies looking for their next project. Featuring three bedrooms, generous size lounge, kitchen with adjacent meals area and a central bathroom. Outside includes a fantastic north facing backyard, single garage and large shed. With handy positioning, close to schools, Waurn Ponds shopping centre and easy access to the Surf Coast and Geelong CBD. Take advantage of this unique opportunity and reap the rewards.