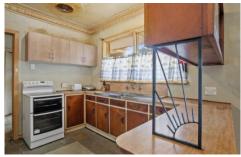

## 10 Peter Street Grovedale VIC

Roll up your sleeves! This brick veneer home on 653sqm (approx.) is situated in a sought-after pocket of Grovedale and only a short stroll to the popular Peter St shops. The home has an abundance of scope, ripe for renovation or redevelopment (STCA) and ideal for first home buyers, developers and tradies looking for their next project. Featuring three bedrooms, generous size lounge, kitchen with adjacent meals area and a central bathroom. Outside includes a fantastic north facing backyard, single garage and large shed. With handy positioning, close to schools, Waurn Ponds shopping centre and easy access to the Surf Coast and Geelong CBD. Take advantage of this unique opportunity and reap the rewards.