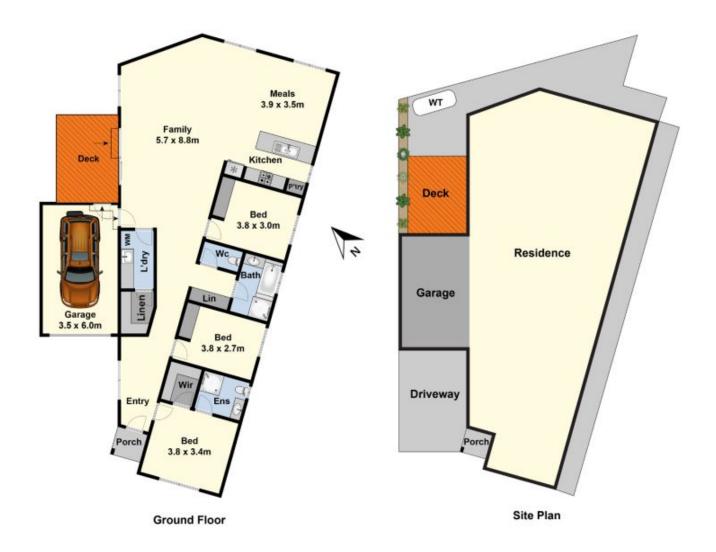

## 5/31 Meadowvale Drive Grovedale VIC

Recently completed and located close to the popular Waurn Ponds Shopping Centre, transport and Deakin Unithis stylish townhouse has a uniquely styled floorplan which is sure to impress. Boasting a huge tiled open living/dining area with airconditioner and central heating, which makes this area perfect for those looking for a generous space for entertaining. The three bedrooms plus two bathrooms are ideal for those downsizing or the first home buyer looking to take advantage of the government grant. With a private courtyard and internal access from the remote-controlled garage there's nothing to do but move in and relax. Call today to arrange your inspection.