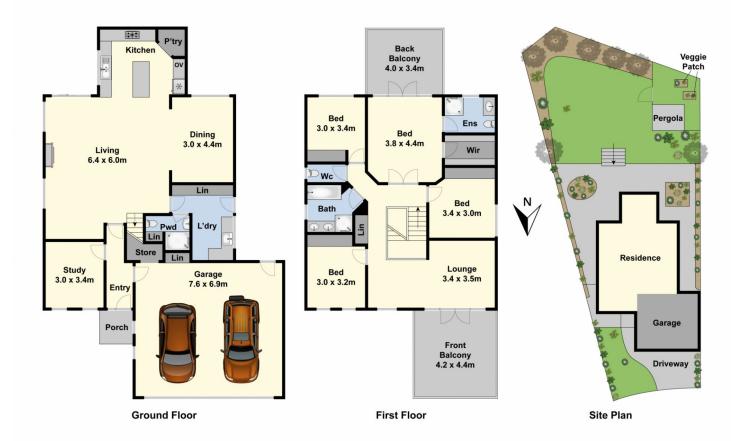

## 45 Amarina Crescent Grovedale VIC

Be ready to tick all the boxes when you inspect this wonderful 4 bedroom family home. The convenient location is close to the Waurn Ponds shopping centre, Deakin Uni, Epworth Hospital, sporting facilities and access to the ring road. Features include spacious open plan living with beautiful timber flooring, dining area, fully equipped modern kitchen, study, spacious laundry, gas heating, air conditioner, main bedroom with walk in robe, ensuite and private deck, second living and a north facing deck upstairs, double garage plus a large rear garden, which is ideal for the kids to enjoy. This could be the one you have been waiting for.