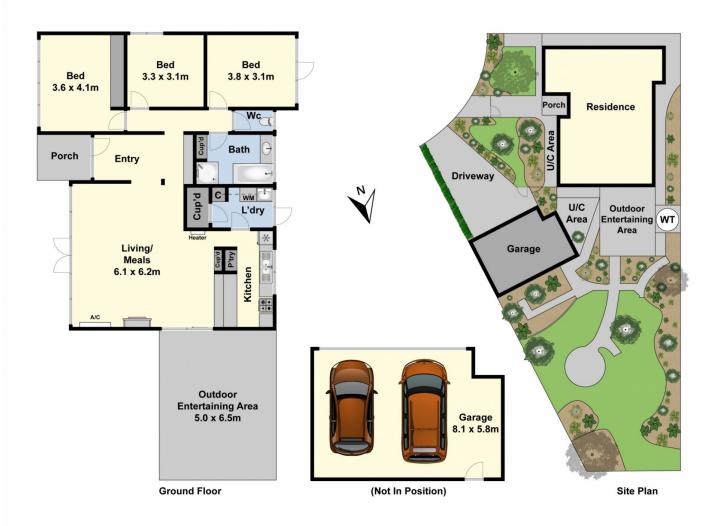

## 12 Edith Court Belmont VIC

Here is a home in a convenient locale within a court, handy to shops, schools and reserves, waiting for you to move in and enjoy. Offering three bedrooms the master with built in robes, generous lounge, central kitchen and dining room, bathroom and separate laundry. Additionally there are solar panels, wood fire and an air con unit. Outside is a double garage, a wonderful entertaining area ideal for when friends and family come over and plenty room for kids and pets to play. Alternatively if you're looking for a project there are currently plans and permits in place to allow subdivision and to build a second dwelling (STCA) if you so wish, while keeping the existing residence. Options a plenty don't miss it.