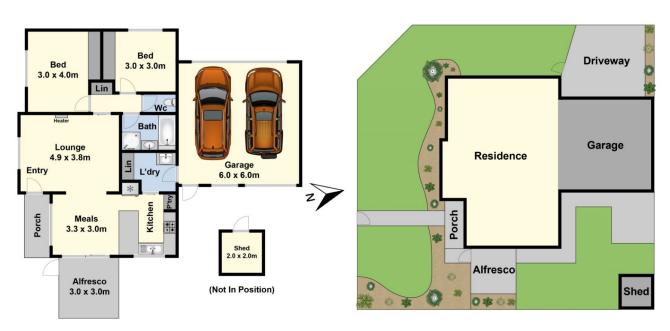

2 📭 1 🔓 2 🗬

Type: House

**View**: https://www.maxwellcollins.com.au/sale/vic/geelong-district/grovedale/residential/house/7456810

**Eugene Carroll 03 5222 4711** 

Shaun Carroll 03 5222 4711

Ground Floor Site Plan