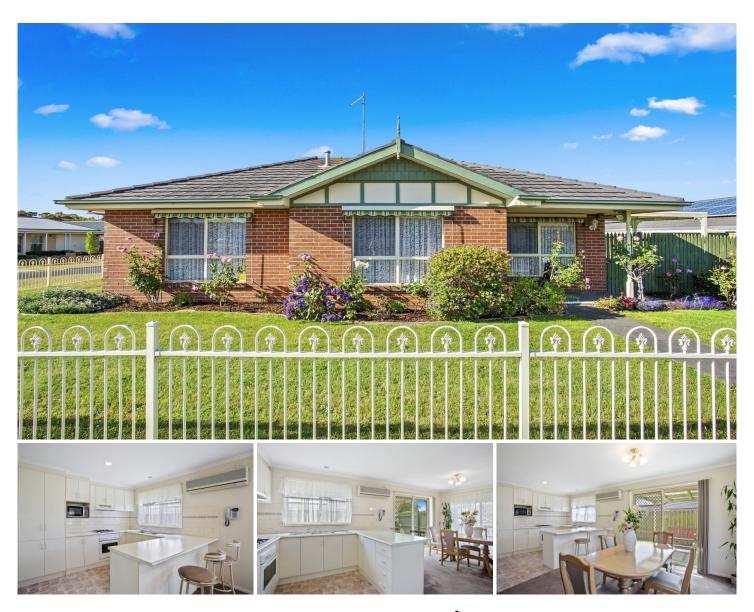

## 19 Babra Court Grovedale VIC

This neatly presented brick veneer home offers low maintenance living, nestled away in a quiet court location. Situated on a corner site and on its own title, it's perfect for anyone looking to downsize or their next investment. Featuring two good size bedrooms, both with built-in robes, functional size kitchen with gas cooking, meals area with air-conditioning, bathroom with shower and separate bath, spacious living area with gas wall furnace and a double lockup garage with handy internal access. Outside includes an alfresco area and surrounding gardens. Located conveniently close to Waurn Ponds Shopping Centre, Deakin University and Epworth Hospital. Don't wait, call to inspect today.