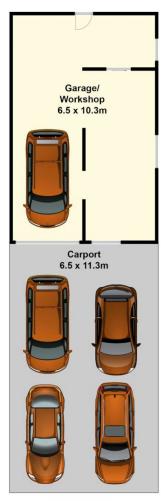

## **1 Nuttall Street Meredith VIC**

Escape from the city and embrace the lifestyle that awaits you and your family in the vibrant town on approx. 4297sqm of land. Set on a corner allotment with access via two electronic gates, on 2 street frontages, this four bedroom home offers relaxed living all within approx. 45 km of Geelong. The home includes three living areas, ensuite and WIR to the master, a R/C air conditioner, as well as solar panels for those who are energy conscious. A large four car carport plus garage/shed provides good undercover areas for multiple vehicles and workshop space. With an established vegie patch and chook sheds at the rear there is something here for everyone and plenty of space to enjoy. Call now to arrange your inspection.