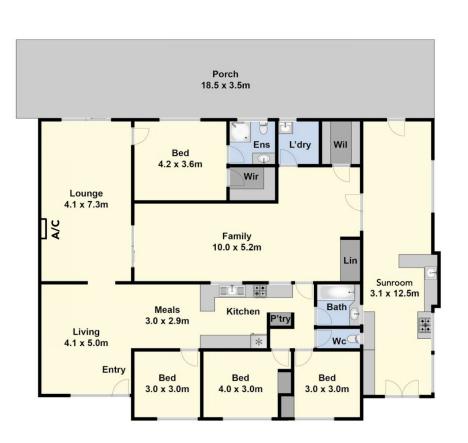

## **1 Nuttall Street Meredith VIC**

Escape from the city and embrace the lifestyle that awaits you and your family in the vibrant town on approx. 4297sqm of land. Set on a corner allotment with access via two electronic gates, on 2 street frontages, this four bedroom home offers relaxed living all within approx. 45 km of Geelong. The home includes three living areas, ensuite and WIR to the master, a R/C air conditioner, as well as solar panels for those who are energy conscious. A large four car carport plus garage/shed provides good undercover areas for multiple vehicles and workshop space. With an established vegie patch and chook sheds at the rear there is something here for everyone and plenty of space to enjoy. Call now to arrange your inspection.