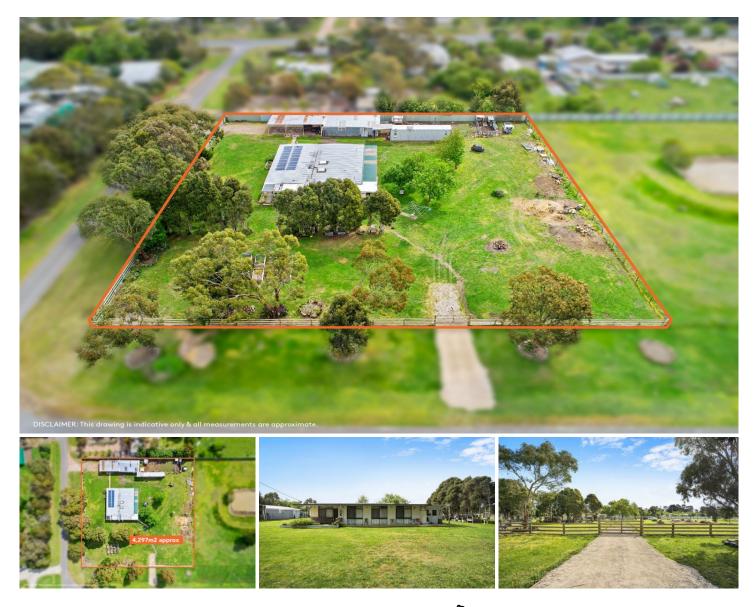

## **1 Nuttall Street Meredith VIC**

Escape from the city and embrace the lifestyle that awaits you and your family in the vibrant town on approx. 4297sqm of land. Set on a corner allotment with access via two electronic gates, on 2 street frontages, this four bedroom home offers relaxed living all within approx. 45 km of Geelong. The home includes three living areas, ensuite and WIR to the master, a R/C air conditioner, as well as solar panels for those who are energy conscious. A large four car carport plus garage/shed provides good undercover areas for multiple vehicles and workshop space. With an established vegie patch and chook sheds at the rear there is something here for everyone and plenty of space to enjoy. Call now to arrange your inspection.

| 4 🍋 2 🖕 5 🗲 | Ì |
|-------------|---|
|             |   |

| Ту | pe | : House |
|----|----|---------|
|    |    |         |

Land Size : 4297 sqm View : https://www

: https://www.maxwellcollins.com.au/sale/vic/ ballarat-western-district/meredith/residential/ house/7456804