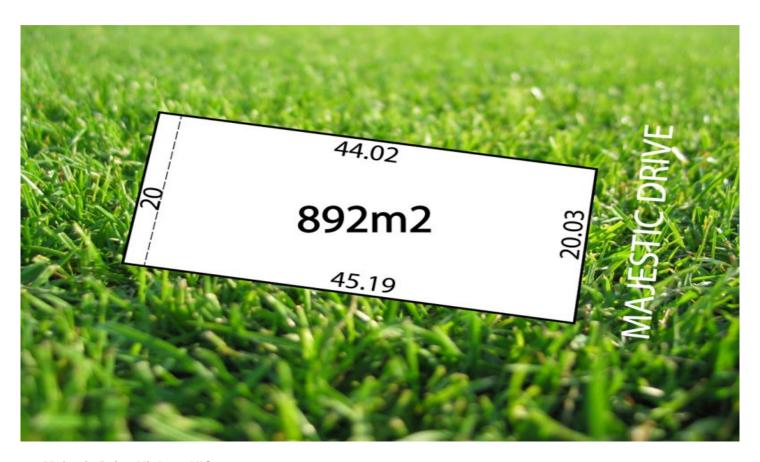

## 64 Majestic Drive Highton VIC

A fantastic opportunity to secure land in the ever popular and family friendly suburb of Highton at an affordable price is right here.

A more than generous allotment of 892m2 with tremendous scope for views to the North & West with the added bonus of being titled in the coming weeks. Backing onto this property is a walking track which links you to the beautiful scenery of the Barwon River in just minutes, perfect for those weekend bike rides or morning walks.