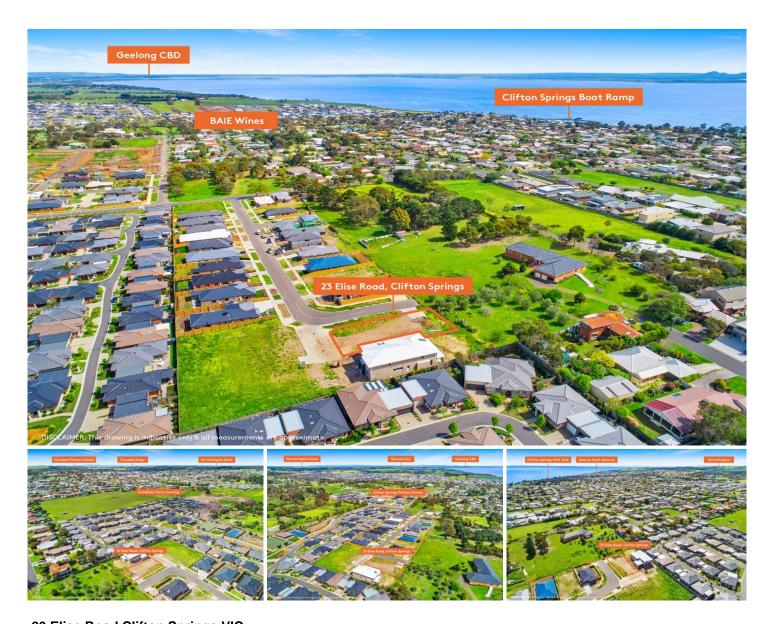

## 23 Elise Road Clifton Springs VIC

Located in a quiet cul-de-sac this 544m2 allotment will please plenty of buyer types. This corner block offers dual vehicle access via the front and side boundaries, very handy if you need a place to keep the caravan or boat and boasts a 17m wide parcel giving you amazing scope to build a spacious family home while the North facing backyard means you'll be able to take full advantage of the sun all year round! The property also enjoys an elevated position giving the lucky purchaser potential for a fantastic outlook from their new home. From this location you'll be able to enjoy walking distance to the beach as well as a wealth of local amenities close by such as Drysdale shopping precinct, Clifton Springs Primary School, Day Care facilities, Curlewis shopping centre, Clifton Springs Golf club and many more. With title available you'll be able

Type : Land Price : \$ 260,000 Land Size : 544 sqm

View: https://www.maxwellcollins.com.au/sale/vic/

geelong-district/clifton-springs/residential/la

nd/7456802

Simon Braybrook 03 5222 4711

For full version visit the website