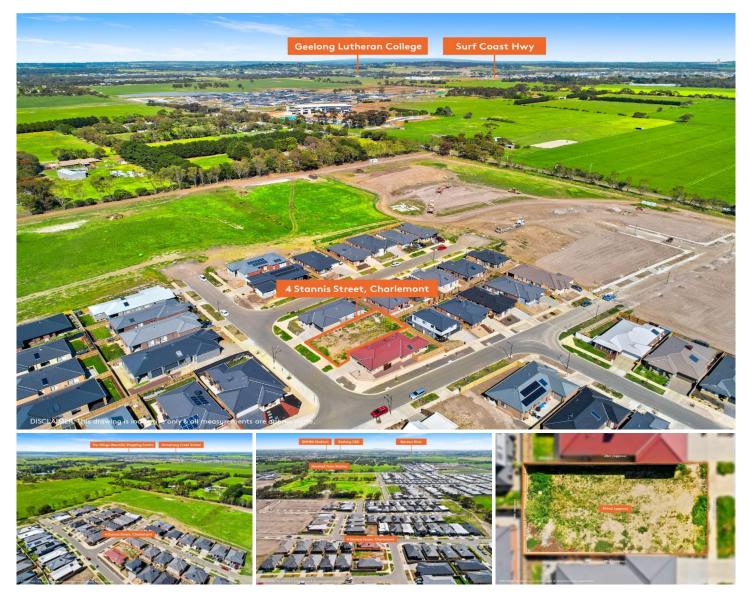

## **4 Stannis Street Charlemont VIC**

Truly an address fit for a King this ideal flat parcel of 391m2 offers buyers the chance to secure titled land at an affordable price within one of Geelong's most vibrant and developing areas. Situated within amazing proximity to many local amenities including new Village Warralily Shopping Centre, Armstrong Creek School, Geelong Lutheran College, the new Iona College opening next year, Marshall Train station and the added bonus of being only 11 minutes approx. to Geelong CBD. The property also boasts fantastic access to the Surf Coast Hwy & Barwon Heads Road and even the Geelong Ring Road is accessible in 10 minutes. So, what are you waiting for, call today for more details on this amazing property and start your quest in the Game of Homes.