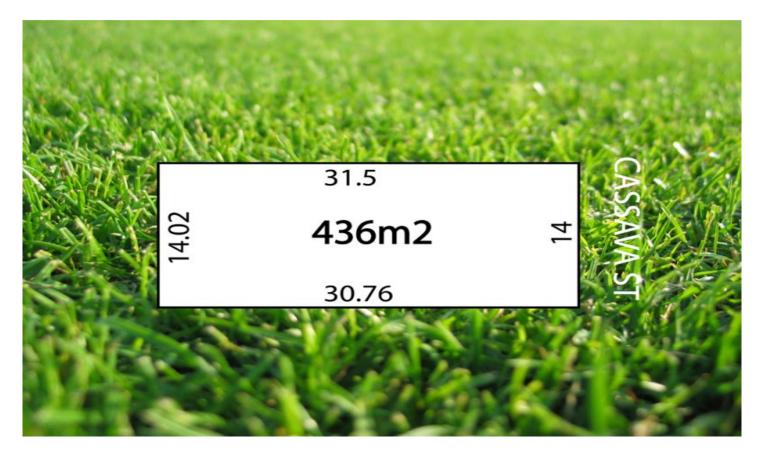

## 16 Cassava Street Armstrong Creek VIC

A fantastic opportunity to secure titled land within one of Armstrong Creek's most popular and sought after locations is yours for the taking wiht this ideally sized allotment of 436m2. Boasting a north facing backyard with amazing proximity to Warralily Shopping Centre, the new Armstrong Creek school, child care facilities, numerous public spaces and parks as well as access to the Surf Coast, Waurn Ponds shopping centre and Geelong Ring Road in under 10 minutes. This one is sure to impress so don't delay and call us today to organise your inspection.

| Туре      | : Land       |
|-----------|--------------|
| Price     | : \$ 274,000 |
| Land Size | : 436 sqm    |

View

 to sqnii
https://www.maxwellcollins.com.au/sale/vic/ geelong-district/armstrong-creek/residential/ land/7456797