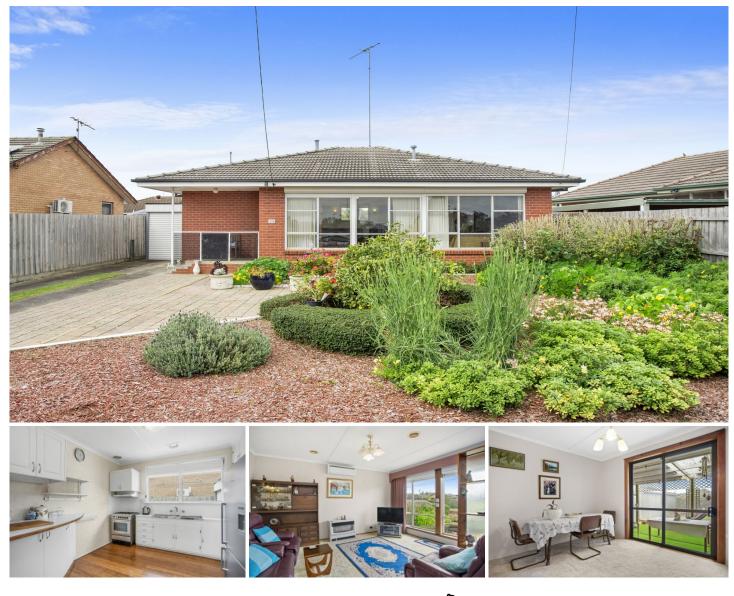

## **35 Mercury Crescent Newcomb VIC**

This well cared for home would suit a first home buyer/downsizer or investor. Conveniently located within walking distance to schools, shops and only a short drive to the Geelong CBD. Consisting of three good size bedrooms or two bedrooms and two living areas (including a large lounge), central kitchen, laundry and bathroom. Outside there is a good size backyard, outdoor entertaining area ideal when family and friends come over, roller door to garaging and off street parking. This is a great opportunity to live in a central location, don't miss it. 3 🎮 1 🚔 2 🚘