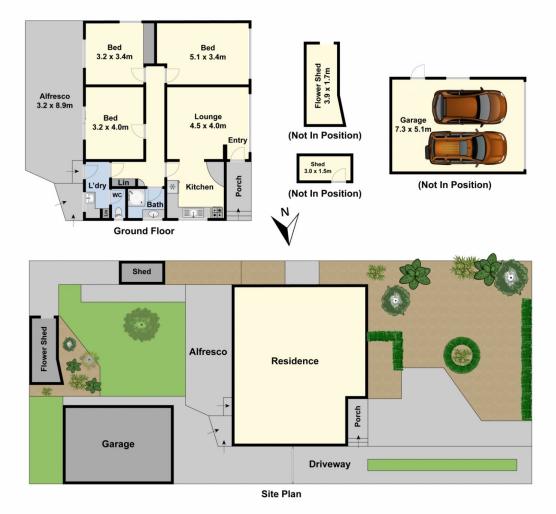

## **35 Mercury Crescent Newcomb VIC**

This well cared for home would suit a first home buyer/downsizer or investor. Conveniently located within walking distance to schools, shops and only a short drive to the Geelong CBD. Consisting of three good size bedrooms or two bedrooms and two living areas (including a large lounge), central kitchen, laundry and bathroom. Outside there is a good size backyard, outdoor entertaining area ideal when family and friends come over, roller door to garaging and off street parking. This is a great opportunity to live in a central location, don't miss it. 3 🎮 1 🚔 2 🚘