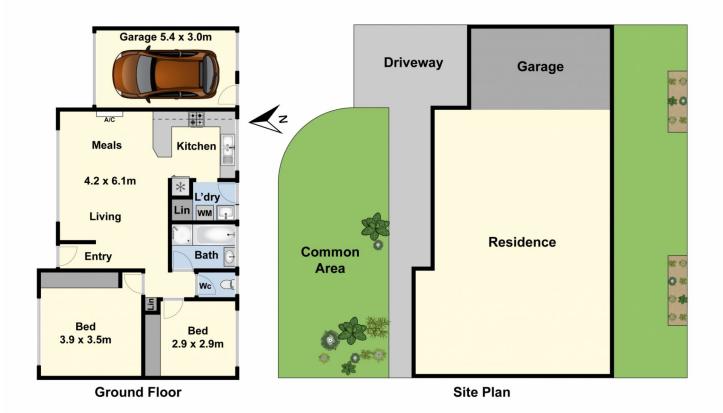

## 3/58 Regent Street Whittington VIC

Ideally located moments from the heart of thriving Bellarine Village & Newcomb Central this quality 2 bedroom abode, peacefully set with preferred rear position will appeal to astute first home buyers, downsizers and investors seeking low maintenance lifestyle advantages with blue chip credentials. Boasting a tasteful interior, the spacious floorplan comprises entrance hall leading to a sizeable north facing lounge and dining opening to light filled kitchen. Two robed bedrooms beside the immaculate bathroom and toilet. Outside, a private courtyard provides for alfresco enjoyment in a low maintenance setting. Further complements include single garage, laundry room with external access, gas heater, split system heating/cooling in an enviable location only a short walk to amenities, public transport and easy access to the Geelong