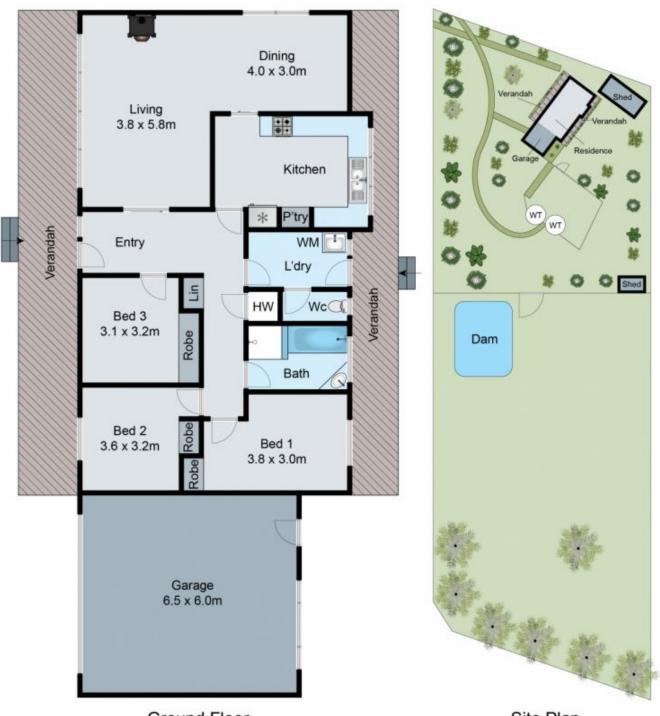

## 2240 Cape Otway Road Wurdiboluc VIC

A perfect weekender, country retreat or that alternative rural lifestyle you have always dreamed of having. Private and well laid out amidst established trees this comfortable three bedroom home offers so much for those seeking solace in the country. The home has striking raked timber ceilings through the living and dining area which is warmed by a solid fuel heater and adjoins a spacious country style kitchen. Set on a corner allotment of approx. 2.2 acres (8950sqm) there are lots of options for further improvements (STCA). Only 8 mins drive to Winchelsea and 25 mins to Waurn Ponds this is a must to inspect for those looking to embrace country life. Complete with double garage, shed, various out buildings and an established orchard there is something here for everyone. Call now.

Lois Wilson 03 5222 4711

Ground Floor

Site Plan

15