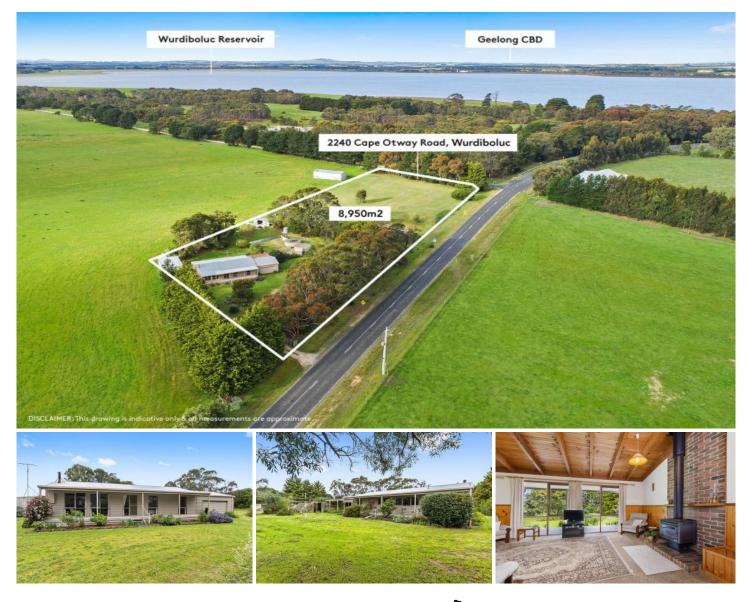

## 2240 Cape Otway Road Wurdiboluc VIC

A perfect weekender, country retreat or that alternative rural lifestyle you have always dreamed of having. Private and well laid out amidst established trees this comfortable three bedroom home offers so much for those seeking solace in the country. The home has striking raked timber ceilings through the living and dining area which is warmed by a solid fuel heater and adjoins a spacious country style kitchen. Set on a corner allotment of approx. 2.2 acres (8950sqm) there are lots of options for further improvements (STCA). Only 8 mins drive to Winchelsea and 25 mins to Waurn Ponds this is a must to inspect for those looking to embrace country life. Complete with double garage, shed, various out buildings and an established orchard there is something here for everyone. Call now.

For full version visit the website

- Type : Acreage/Semi-Rural
- View
- Land Size : 8950 sqm
  - : https://www.maxwellcollins.com.au/sale/vic/ great-ocean-rd-otway-ranges/wurdiboluc/res idential/acreagesemirural/7456789