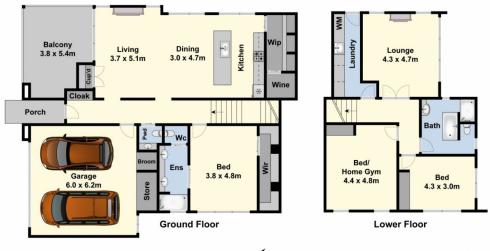

## 13 Lapin Grove Wandana Heights VIC

Why would you build? When you can move straight in and live in this extremely well built architecturally designed home that is 5 years young. Situated in the quiet enclave within Wandana Heights this well designed and constructed residence presents a fantastic opportunity to a home buyer looking for easy access to quality local schools, shops and the ring road connecting to the Surf Coast or Melbourne. This light filled home features 3 bedrooms with built in robes (main with ensuite and WIR) open plan living/dining, modern kitchen with stone benchtops, butler's pantry and European kitchen appliances. There is a second living area or potential 4th bedroom/study, central heating/cooling as well as two gas log fires the climate control is well and truly looked after. With double glazing, wall/ ceiling insulation and a 8KW Austrian manufactured inverter solar