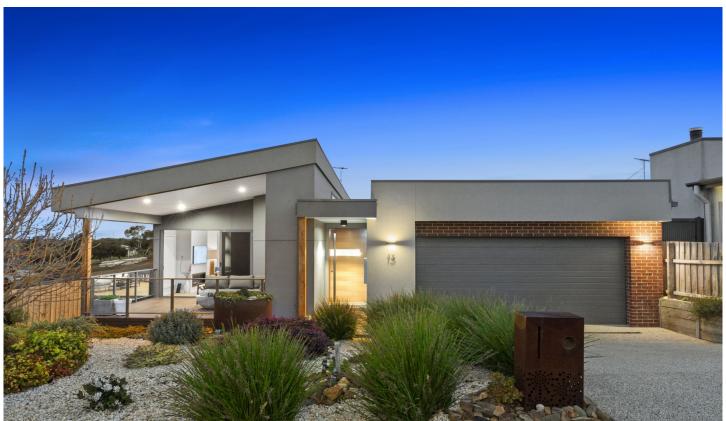

## 13 Lapin Grove Wandana Heights VIC

Why would you build? When you can move straight in and live in this extremely well built architecturally designed home that is 5 years young. Situated in the quiet enclave within Wandana Heights this well designed and constructed residence presents a fantastic opportunity to a home buyer looking for easy access to quality local schools, shops and the ring road connecting to the Surf Coast or Melbourne. This light filled home features 3 bedrooms with built in robes (main with ensuite and WIR) open plan living/dining, modern kitchen with stone benchtops, butler's pantry and European kitchen appliances. There is a second living area or potential 4th bedroom/study, central heating/cooling as well as two gas log fires the climate control is well and truly looked after. With double glazing, wall/ ceiling insulation and a 8KW Austrian manufactured inverter solar