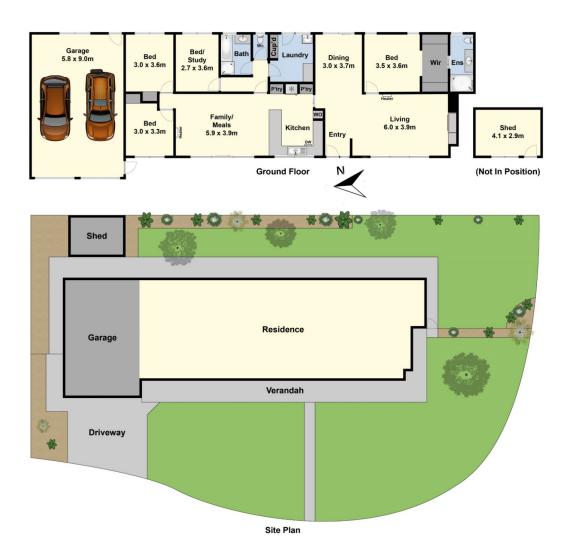

## 1 Burleigh Drive Grovedale VIC

Surprisingly large single storey family home that blends within a quiet cul de sac of Grovedale. In a great location close to Grovedale schools and local shopping or a short drive to Waurn Ponds/Marshall train stations, Waurn Ponds shopping centre , Deakin University, CBD, Surf coast or Geelong Ring Road. Comprising of 4 bedrooms, the large master has both BIRs and ensuite, the home provides space and comfort with two living zones for the growing family to move. Gas wall furnace, OFP heating and ducted evap cooling throughout, kitchen with gas cooktop, electric oven and modern stainless steel dishwasher, fully appointed main bathroom, separate toilet and decent laundry. The garage is in actual fact a double tandem with workshop, so could fit 4 x cars. This is a rare opportunity to purchase an immensely versatile home. Currently

4 🕒 2 🔓 4 🖨

Type: House

**View**: https://www.maxwellcollins.com.au/sale/vic/geelong-district/grovedale/residential/house/7456785

Duncan Skene 03 5222 4711

Lois Wilson 03 5222 4711

For full version visit the website