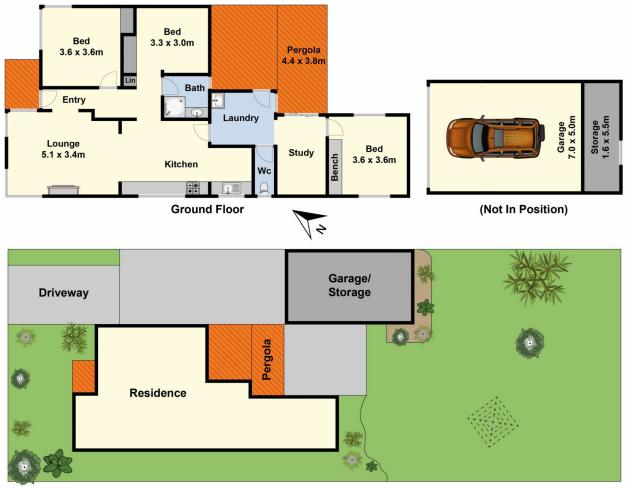

## 15 Brayshay Road Newcomb VIC

Located in Newcomb's most sought after pocket is this home on a generous allotment of approximately 660m2 with potential for future development (STCA). Close to shops, reserves and schools, this property is the perfect buy for a developer, investor or family who want space to enjoy. The home offers 3 bedrooms, a central kitchen and generous lounge. A wide driveway leads you to a backyard including a pergola and garage. This property is not to be missed. Inspections are a must!

3 📭 1 🖺 1 🗬

Type: House

**View**: https://www.maxwellcollins.com.au/sale/vic/geelo ng-district/newcomb/residential/house/7456772

Duncan Skene 03 5222 4711

Site Plan