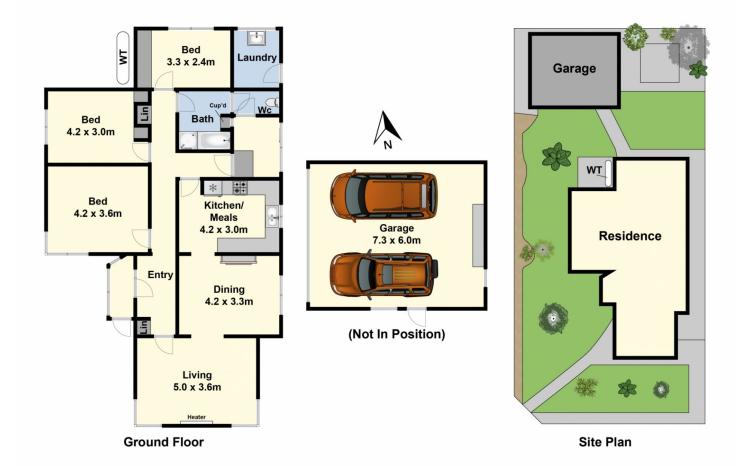

## 366 Aberdeen Street Newtown VIC

Consider your options with this well loved 3 bedroom home set on a large 621m2 corner site. Conveniently located across from the Geelong College Junior School and with handy access to the ring road, CBD, plus a choice of shops and restaurants. Some of the features include spacious lounge with gas heating, separate dining room, updated kitchen with gas cook top plus a large double garage with side street access. This property would be ideal for a young family looking to further improve and enjoy the convenient location for many years to come.