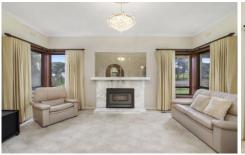

## 366 Aberdeen Street Newtown VIC

Consider your options with this well loved 3 bedroom home set on a large 621m2 corner site. Conveniently located across from the Geelong College Junior School and with handy access to the ring road, CBD, plus a choice of shops and restaurants. Some of the features include spacious lounge with gas heating, separate dining room, updated kitchen with gas cook top plus a large double garage with side street access. This property would be ideal for a young family looking to further improve and enjoy the convenient location for many years to come.