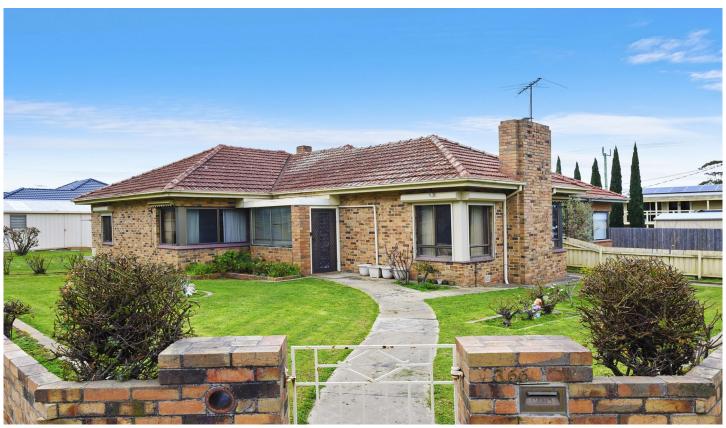

## 366 Aberdeen Street Newtown VIC

Consider your options with this well loved 3 bedroom home set on a large 621m2 corner site. Conveniently located across from the Geelong College Junior School and with handy access to the ring road, CBD, plus a choice of shops and restaurants. Some of the features include spacious lounge with gas heating, separate dining room, updated kitchen with gas cook top plus a large double garage with side street access. This property would be ideal for a young family looking to further improve and enjoy the convenient location for many years to come.