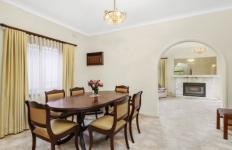

## 366 Aberdeen Street Newtown VIC

Consider your options with this well loved 3 bedroom home set on a large 621m2 corner site. Conveniently located across from the Geelong College Junior School and with handy access to the ring road, CBD, plus a choice of shops and restaurants. Some of the features include spacious lounge with gas heating, separate dining room, updated kitchen with gas cook top plus a large double garage with side street access. This property would be ideal for a young family looking to further improve and enjoy the convenient location for many years to come.