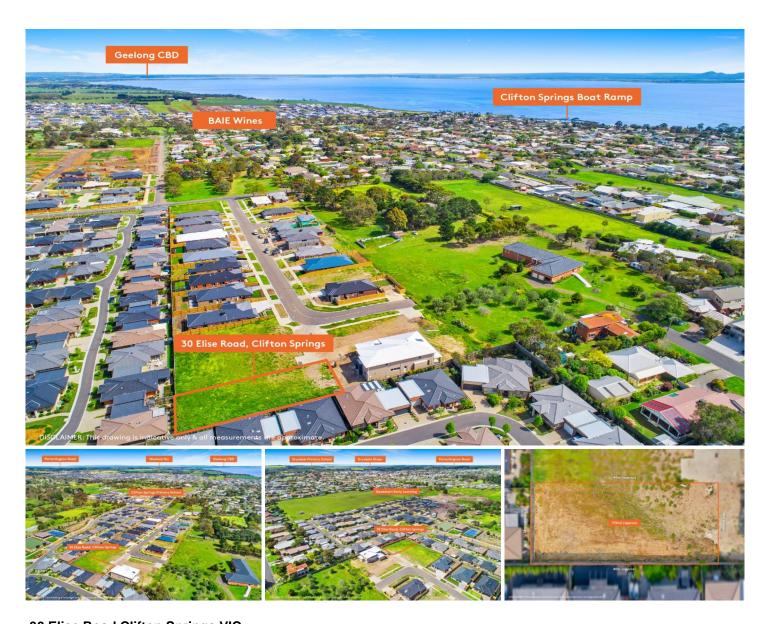

## 30 Elise Road Clifton Springs VIC

Located in a quiet cul-de-sac this more than generous 714m2 beauty which boasts an elevated position amongst the undulating surrounding landscape giving the lucky purchaser potential for amazing outlooks towards Curlewis and even the Bay! Given the ample block size the property also offers amazing scope to build a spacious family home and even fit the boat or caravan as well as a big backyard for the kids to play. This location is surely one to envy, you'll be able to enjoy walking distance to the beach and Clifton Springs Primary School as well as a wealth of amenities close by such as Drysdale shopping precinct, Day Care facilities, Curlewis shopping centre, Clifton Springs Golf club and many more. With title available you'll be able to get started on your new home immediately. Don't hesitate and call today.

For full version visit the website

**Type** : Land **Price** : \$ 303,000 **Land Size** : 714 sqm

View: https://www.maxwellcollins.com.au/sale/vic/

geelong-district/clifton-springs/residential/la

nd/7456763