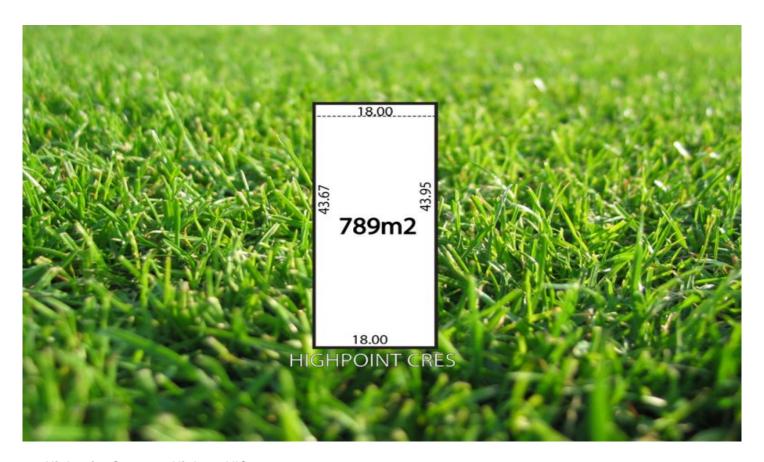

## 13 Highpoint Crescent Highton VIC

For those seeking titled land in Highton look no further. A generous 789m2 allotment with North facing backyard with views on offer towards the rollicking hills of Ceres and beyond just waiting for you to build the home you've always dreamed of.

Type : Land Price : \$ 289,000 Land Size : 789 sqm

**View**: https://www.maxwellcollins.com.au/sale/vic/geelong-district/highton/residential/land/745

6761

Simon Braybrook 03 5222 4711