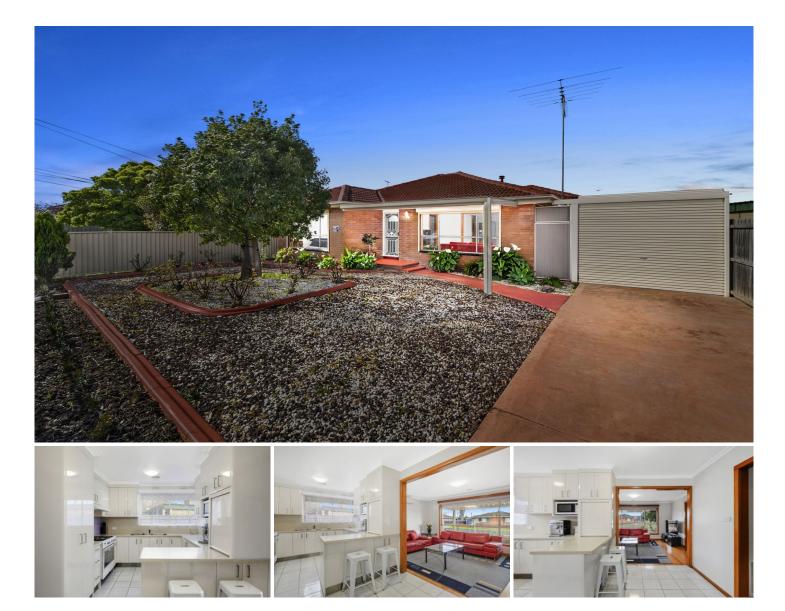

## **12 Cortina Close Norlane VIC**

This brick veneer home presents a fantastic opportunity for a first home buyer or investor looking to secure an affordable and private home. Positioned in a peaceful neighbourhood, this home is neatly presented with nothing more to do besides move in and enjoy. Featuring polished timber floors, security shutters on windows, three bedrooms with built in robes, ducted heating throughout, functional updated kitchen with 5 burner gas cook-top, lounge with reverse cycle air-conditioning, an updated central bathroom plus an additional powder room and a spacious rear sunroom which makes for an ideal secondary living space. Outside includes a generous and secure rear yard with sizeable gazebo for entertaining and a double carport with additional double garage for car enthusiasts and tradies. Close to public transport, Anakie Rd and