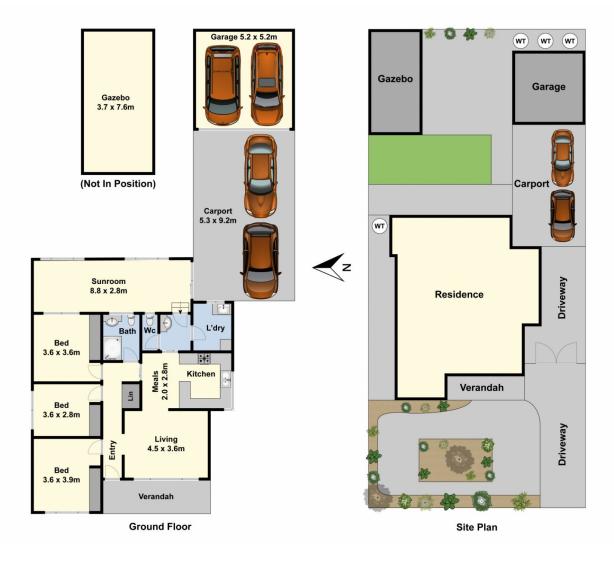

## **12 Cortina Close Norlane VIC**

This brick veneer home presents a fantastic opportunity for a first home buyer or investor looking to secure an affordable and private home. Positioned in a peaceful neighbourhood, this home is neatly presented with nothing more to do besides move in and enjoy. Featuring polished timber floors, security shutters on windows, three bedrooms with built in robes, ducted heating throughout, functional updated kitchen with 5 burner gas cook-top, lounge with reverse cycle air-conditioning, an updated central bathroom plus an additional powder room and a spacious rear sunroom which makes for an ideal secondary living space. Outside includes a generous and secure rear yard with sizeable gazebo for entertaining and a double carport with additional double garage for car enthusiasts and tradies. Close to public transport, Anakie Rd and