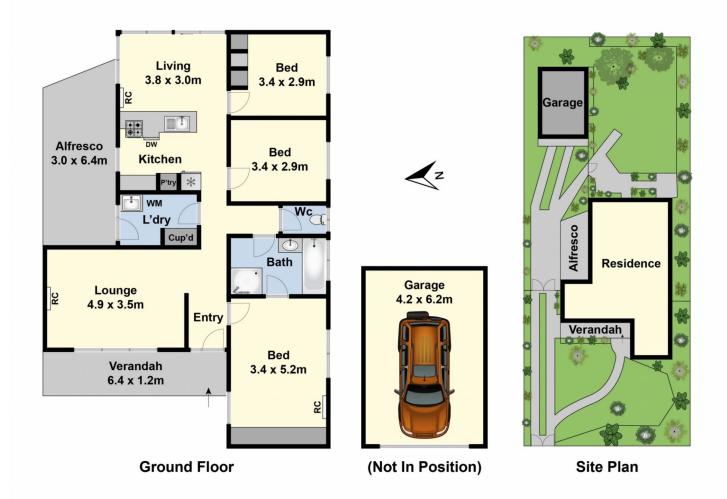

## 141 Solar Drive Whittington VIC

Located close to shops, schools and public transport is this great home. Consisting of 3 good size bedrooms, a main two way bathroom and a generous lounge. A kitchen/meal and a separate laundry. Outside there is detached lock up garage, lawns and established garden. This one is perfect for those looking to get into the market or secure their next investment, call today!