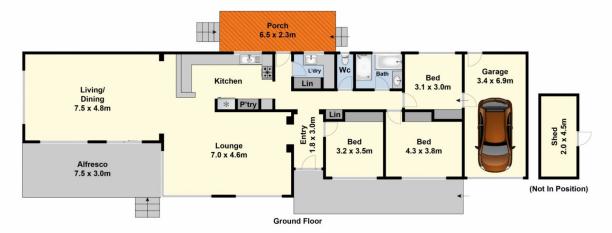

## 24 Glenfine Avenue Hamlyn Heights VIC

Peacefully set behind a mature green garden, this charming, single level domain boasts a generous land holding of 817m2 approx with the advantage of a corner allotment. Appealing to astute buyers, investors and developers (STCA) in a position primed for capital growth. Boasting generous living spaces and a sunny northerly aspect, there is so much to love about this home. Whether you need more room for a trailer or caravan, or want to take advantage of the current planning permit that is in place, this property beholds many options for its lucky new owner. The kitchen is generous in size and features stainless steel appliances, adjoining are the 2 large and flexible living spaces which open up onto the undercover entertaining area. The luxe bathroom is delightful with its stunning bath, frameless shower and calming neutral