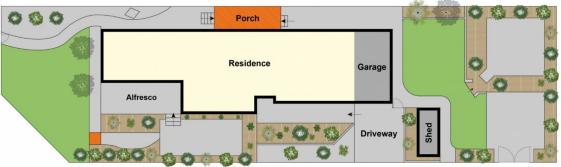

iving spaces and a sunny northerly aspect, there is so much to love about this home. Whether you need more room for a trailer or caravan, or want to take advantage of the current planning permit that is in place, this property beholds many options for its lucky new owner. The kitchen is generous in size and features stainless steel appliances, adjoining are the 2 large and flexible living spaces which open up onto the undercover entertaining area. The luxe bathroom is delightful with its stunning bath, frameless shower and calming neutral

For full version visit the website

3 🕮 1 📛 1 🖨

Type : House Price : \$ 744,000 Land Size : 817 sqm

View : https://www.maxwellcollins.com.au/sale/vic/

geelong-district/hamlyn-heights/residential/h

ouse/7456750



Laura Vander Noord 03 5222 4711







Site Plan