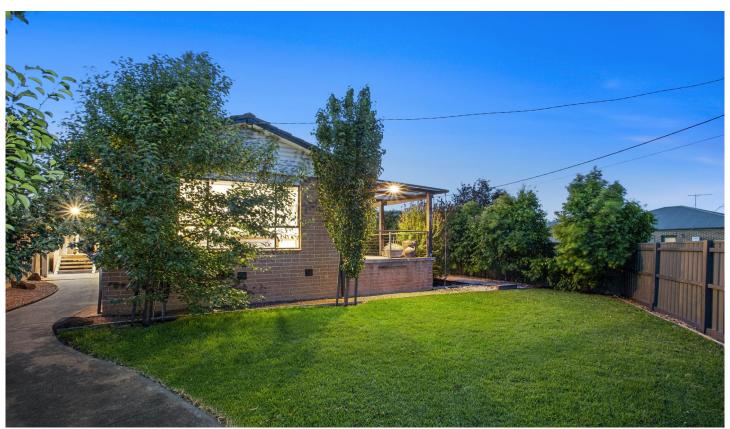

## 24 Glenfine Avenue Hamlyn Heights VIC

Peacefully set behind a mature green garden, this charming, single level domain boasts a generous land holding of 817m2 approx with the advantage of a corner allotment. Appealing to astute buyers, investors and developers (STCA) in a position primed for capital growth. Boasting generous living spaces and a sunny northerly aspect, there is so much to love about this home. Whether you need more room for a trailer or caravan, or want to take advantage of the current planning permit that is in place, this property beholds many options for its lucky new owner. The kitchen is generous in size and features stainless steel appliances, adjoining are the 2 large and flexible living spaces which open up onto the undercover entertaining area. The luxe bathroom is delightful with its stunning bath, frameless shower and calming neutral