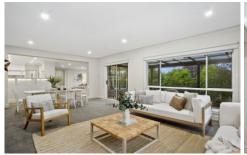

## 24 Glenfine Avenue Hamlyn Heights VIC

Peacefully set behind a mature green garden, this charming, single level domain boasts a generous land holding of 817m2 approx with the advantage of a corner allotment. Appealing to astute buyers, investors and developers (STCA) in a position primed for capital growth. Boasting generous living spaces and a sunny northerly aspect, there is so much to love about this home. Whether you need more room for a trailer or caravan, or want to take advantage of the current planning permit that is in place, this property beholds many options for its lucky new owner. The kitchen is generous in size and features stainless steel appliances, adjoining are the 2 large and flexible living spaces which open up onto the undercover entertaining area. The luxe bathroom is delightful with its stunning bath, frameless shower and calming neutral