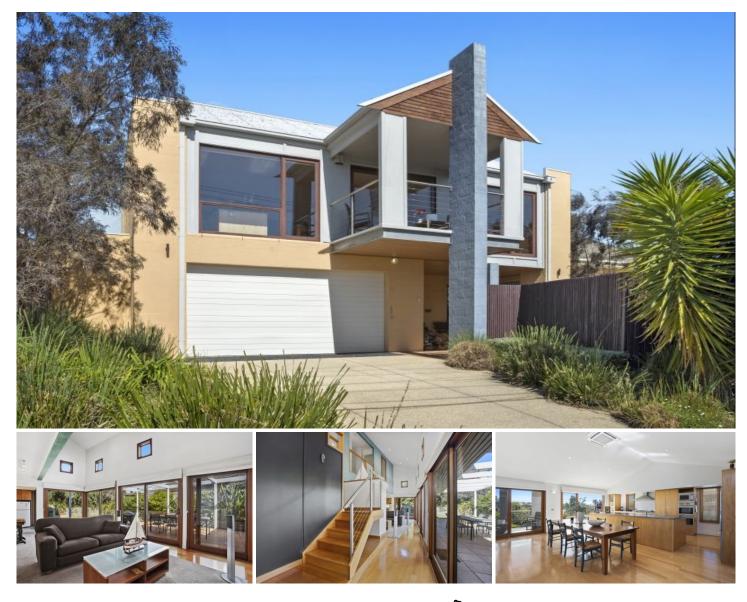

## **5 Albert Terrace Belmont VIC**

This wonderful architecturally designed home is brilliantly located close to the Barwon River Reserve and the Highton and Belmont shopping precincts. The clever floorplan is perfect for a large family and boasts a blend of contemporary design with a high quality finish. Some of the features include spacious open plan living with direct access onto a fabulous north facing deck which is perfect for entertaining, fully equipped modern kitchen with stainless steel appliances, airconditioning and heating, main bedroom with ensuite and open wardrobe, second bedroom and guest powder room, a further 2 bedrooms and study on the ground level, a second living with access to an undercover pergola and private garden plus double garage with internal access. This is a great opportunity to enjoy living in one of Geelong's premier locations. For full version visit the website