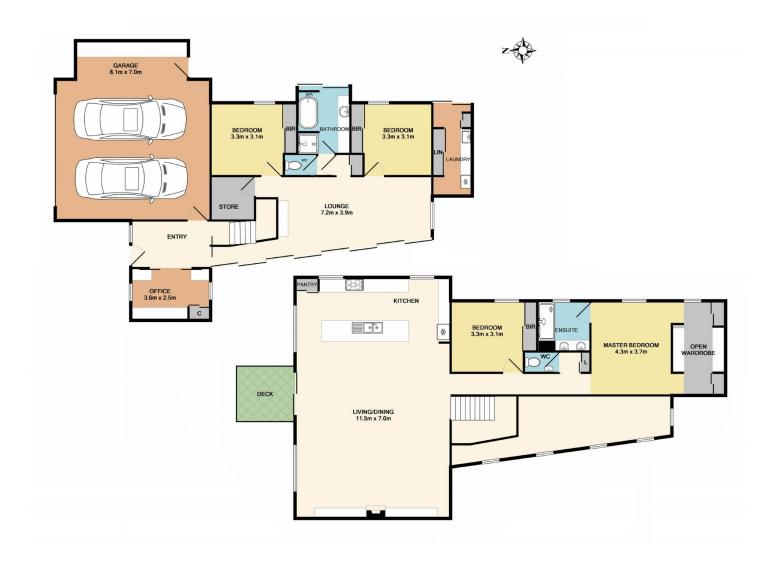

## **5 Albert Terrace Belmont VIC**

This wonderful architecturally designed home is brilliantly located close to the Barwon River Reserve and the Highton and Belmont shopping precincts. The clever floorplan is perfect for a large family and boasts a blend of contemporary design with a high quality finish. Some of the features include spacious open plan living with direct access onto a fabulous north facing deck which is perfect for entertaining, fully equipped modern kitchen with stainless steel appliances, airconditioning and heating, main bedroom with ensuite and open wardrobe, second bedroom and guest powder room, a further 2 bedrooms and study on the ground level, a second living with access to an undercover pergola and private garden plus double garage with internal access. This is a great opportunity to enjoy living in one of Geelong's premier locations. For full version visit the website