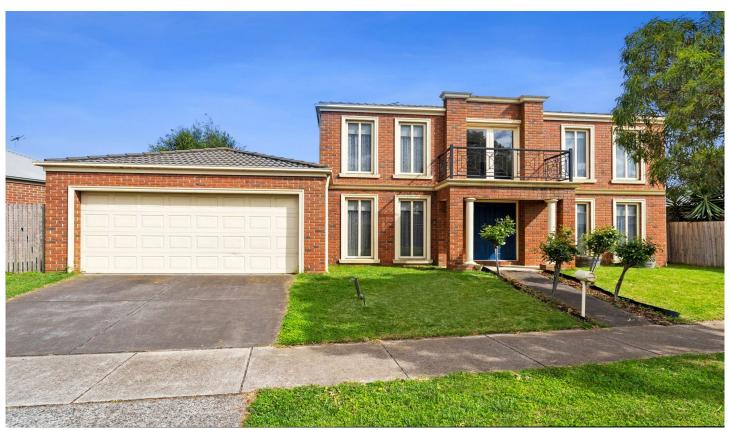

## 14 Hewitt Drive Grovedale VIC

Situated in the ever-popular suburb of Grovedale & offering ample space across two levels this impressive home is primed for the growing family. Comprising of 4 bedrooms plus a study, master bedroom with ensuite including double vanity & spa. The home also boasts 4 living areas including open plan kitchen/family/meals, formal dining/living, large upstairs family room opening onto a balcony plus theatre/rumpus. Features include Central heating & cooling, walk in pantry, dishwasher & decked alfreso opening onto a spacious and private rear yard. Ideally located in a quiet street with ample land size of 563m2 (approx.), close to Marshall train station, quality primary and secondary schools and local amenities such as IGA and Aldi. Getting to the famous Surf Coast is also a breeze with the likes of Barwon Heads Road & the Surf Coast Hwy