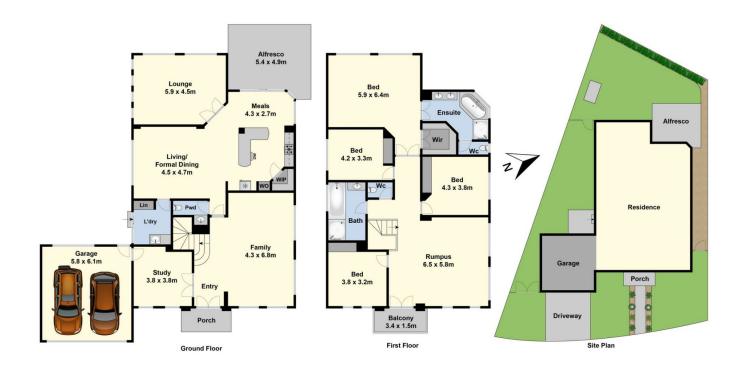

## 14 Hewitt Drive Grovedale VIC

Situated in the ever-popular suburb of Grovedale & offering ample space across two levels this impressive home is primed for the growing family. Comprising of 4 bedrooms plus a study, master bedroom with ensuite including double vanity & spa. The home also boasts 4 living areas including open plan kitchen/family/meals, formal dining/living, large upstairs family room opening onto a balcony plus theatre/rumpus. Features include Central heating & cooling, walk in pantry, dishwasher & decked alfreso opening onto a spacious and private rear yard. Ideally located in a quiet street with ample land size of 563m2 (approx.), close to Marshall train station, quality primary and secondary schools and local amenities such as IGA and Aldi. Getting to the famous Surf Coast is also a breeze with the likes of Barwon Heads Road & the Surf Coast Hwy