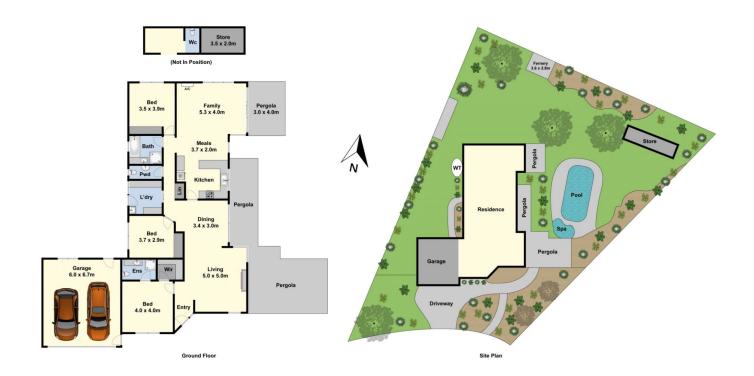

## 22 Albert Terrace Belmont VIC

Nestled amongst a vibrant garden and perfectly positioned to capture its stunning surrounds, this timeless home is a peaceful private retreat. Situated in a quiet and prized end-of-the-court location and set on 1269m2 (approx.), this unforgettable residence offers relaxed living and a quintessential family lifestyle.

The well-executed flow of the house is complemented by a vast collection of large windows allowing for lovely natural light and uninterrupted views of the beautiful garden and pool.

Separate living areas deliver exceptional functionality and space, offering outstanding family flexibility. Formal lounge and dining with a stunning open fireplace welcomes you

## 3 🕮 2 🖺 2 🖨

Type : House Price : \$ 965,000 Land Size : 1269 sqm

View: https://www.maxwellcollins.com.au/sale/vic/ geelong-district/belmont/residential/house/7

456741

Laura Vander Noord 03 5222 4711

Duncan Skene 03 5222 4711