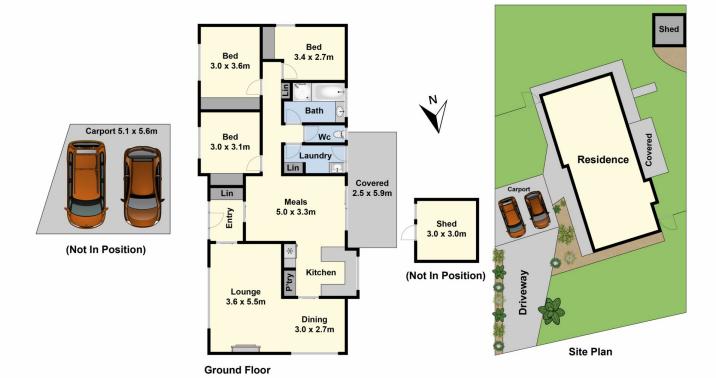

## 81 Church Street Grovedale VIC

This home presents an exciting opportunity to secure an affordable home with fantastic positioning, conveniently in the heart of Grovedale. Situated on a generous 683sqm (approx.) allotment, this neat and tidy brick veneer home would ideally suit first home buyers, young families and investors. Featuring three bedrooms with built in robes, a spacious front dining and lounge area with cosy open fireplace, functional size kitchen with gas cooking, adjacent meals area with gas heating and a central bathroom with shower and separate bath. Outside features a sizable yard for the kids to play and a double carport. Walking distance to Mandama Primary School and Waurn Ponds Shopping Centre and only a short drive to Deakin University and Epworth Hospital. This is one to act on quick!

3 🛺 1 🔓 2 🗬

Type : House Land Size : 683 sqm

View : https://www.maxwellcollins.com.au/sale/vic/

geelong-district/grovedale/residential/house/

7456738

Shaun Carroll 03 5222 4711

**Eugene Carroll 03 5222 4711** 