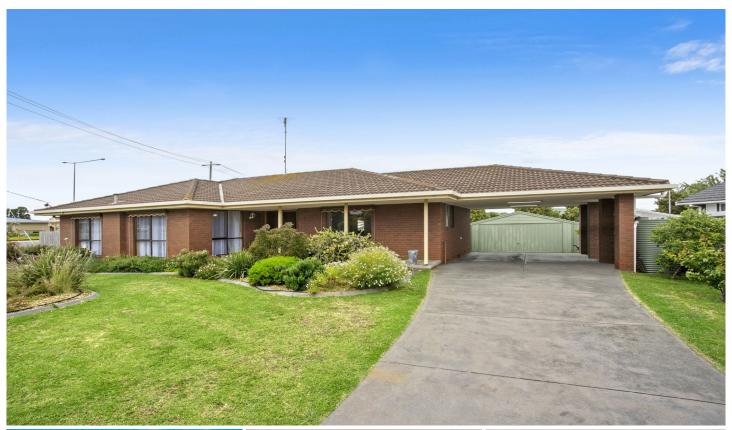

## 836 Bellarine Highway Leopold VIC

Situated on a substantial corner block of 1,130m2 approx. (2 lots on one title & development potential STCA), this 3 bedroom, 2 bathroom home provides plenty of space for the growing family. Boasting a generous updated kitchen, 2 living areas and a huge north facing undercover area. Also featuring great storage for a camper trailer or boat, double garage, double carport, a large separate laundry and gas ducted heating. Located at the gateway to the Bellarine Peninsula and easy access to Geelong CBD, this home is a very enticing package!