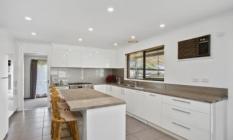

## 836 Bellarine Highway Leopold VIC

Situated on a substantial corner block of 1,130m2 approx. (2 lots on one title & development potential STCA), this 3 bedroom, 2 bathroom home provides plenty of space for the growing family. Boasting a generous updated kitchen, 2 living areas and a huge north facing undercover area. Also featuring great storage for a camper trailer or boat, double garage, double carport, a large separate laundry and gas ducted heating. Located at the gateway to the Bellarine Peninsula and easy access to Geelong CBD, this home is a very enticing package!