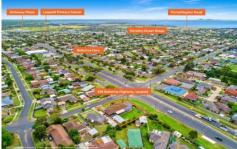

## 836 Bellarine Highway Leopold VIC

Situated on a substantial corner block of 1,130m2 approx. (2 lots on one title & development potential STCA), this 3 bedroom, 2 bathroom home provides plenty of space for the growing family. Boasting a generous updated kitchen, 2 living areas and a huge north facing undercover area. Also featuring great storage for a camper trailer or boat, double garage, double carport, a large separate laundry and gas ducted heating. Located at the gateway to the Bellarine Peninsula and easy access to Geelong CBD, this home is a very enticing package!

3 📮 2 🔓 4 😭

Type: House

**View**: https://www.maxwellcollins.com.au/sale/vic/geelong-district/leopold/residential/house/7456733

Duncan Skene 03 5222 4711

Laura Vander Noord 03 5222 4711

Site Plan