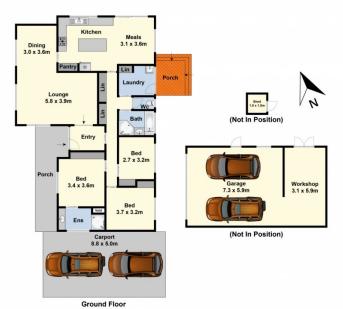

## 836 Bellarine Highway Leopold VIC

Situated on a substantial corner block of 1,130m2 approx. (2 lots on one title & development potential STCA), this 3 bedroom, 2 bathroom home provides plenty of space for the growing family. Boasting a generous updated kitchen, 2 living areas and a huge north facing undercover area. Also featuring great storage for a camper trailer or boat, double garage, double carport, a large separate laundry and gas ducted heating. Located at the gateway to the Bellarine Peninsula and easy access to Geelong CBD, this home is a very enticing package!

3 📮 2 🔓 4 😭

Type: House

**View**: https://www.maxwellcollins.com.au/sale/vic/geelong-district/leopold/residential/house/7456733

Duncan Skene 03 5222 4711

Laura Vander Noord 03 5222 4711

Site Plan