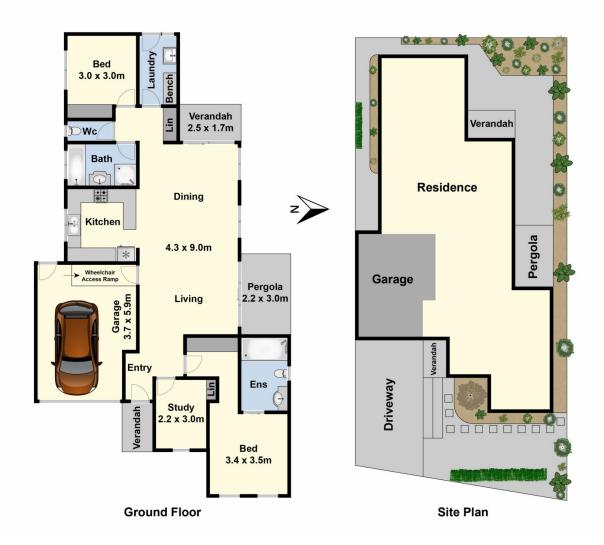

## 2/280 High Street Belmont VIC

Ideally suited to downsizers or investors, this quality built brick veneer townhouse is conveniently located, close to the popular High St shops and services of Belmont. Featuring two good size bedrooms, master with walk through robe and ensuite, a functional open plan living/dining area, central kitchen, study, central heating and a good size bathroom with separate toilet. Outside is a low maintenance garden, but enough to keep your hand in, a sizeable private courtyard, ideal for entertaining family and friends and a single lock-up garage with internal access. Don't miss this opportunity!