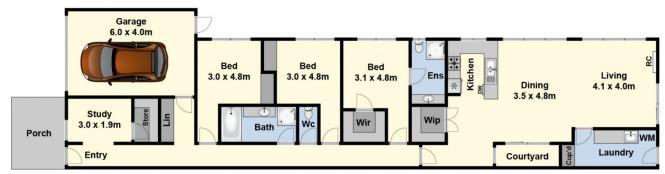

## 2/52 McClelland Street Bell Park VIC

This immaculately presented townhouse is spacious and ideal for those looking for a low maintenance lifestyle. Positioned close to the shops on Separation St and Thompson Rd, the home boasts privacy and modern convenience. Featuring three bedrooms with built-in robes, the main includes a walk-in robe and ensuite, study with large storage cupboard, a central bathroom with shower & separate bath, the tiled hallway leads to a spacious and light-filled open plan living area, functional kitchen with gas-cooking, dishwasher and an impressive size walk-in pantry, the lounge opens to a low maintenance and private rear yard, ideal for a morning breakfast. A single lock-up garage provides handy internal access. With extras including security system, an abundance of storage, central heating, air-conditioning and ceiling fans throughout, it ticks