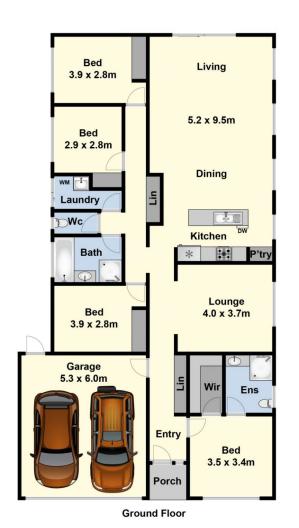

## 14 Werner Avenue Marshall VIC

Here's a well designed home that would suit first home buyers and downsizers, as well as investors, that are searching for that extra room. Located within easy reach of the Marshall Train Station this modern home features four bedrooms (master with ensuite and WIR) plus two separate living areas, separated by a stylish kitchen with dishwasher. A remote controlled double garage with internal access and a manageable, low maintenance garden completes the picture. With ducted heating and air conditioning this one is sure to appeal. Put this one to the top of your list.