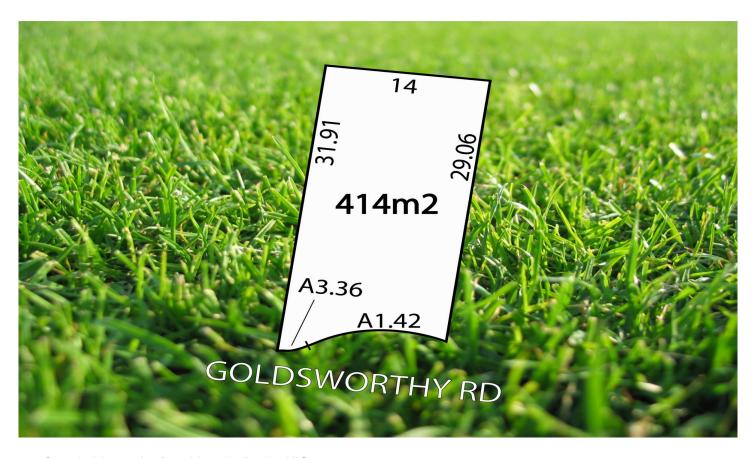

## 808/198 Goldsworthy Road Lovely Banks VIC

A fantastic opportunity to secure titled land at an affordable price & nestled amongst an established community is now readily available, just waiting for you. This 414m2 beauty is situated in the ever-popular Phalaris Park Estate which is only moments away from an abundance of local amenities providing the convenience of city facilities with an enduring rural outlook.