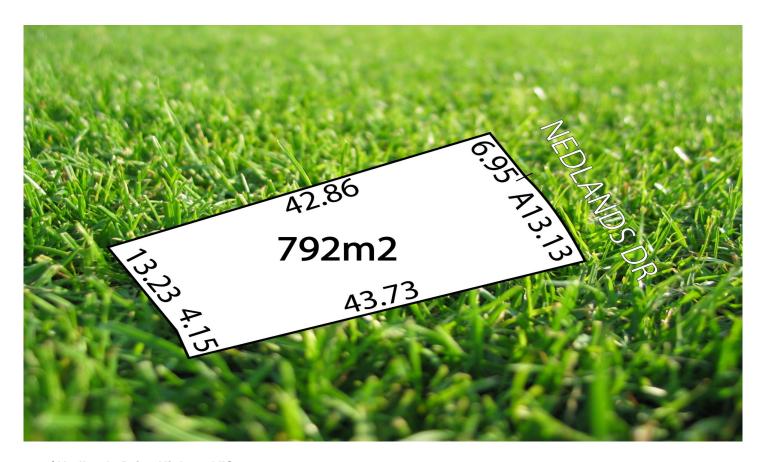

## 614/ Nedlands Drive Highton VIC

A rare opportunity to secure land close to title within one of Highton's best locations is yours for the taking with this fantastic 792m2 parcel. Priced to sell and overlooking reserve with amazing views on offer towards the Barwon River and You Yangs.

Type : Land Price : \$ 287,000 Land Size : 792 sqm

View : https://www.maxwellcollins.com.au/sale/vic/

geelong-district/highton/residential/land/745

6714

Simon Braybrook 03 5222 4711