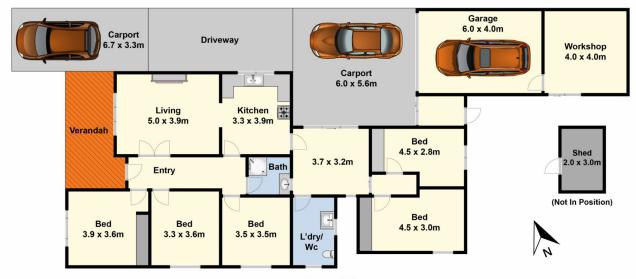

## 25 Dudley Street Belmont VIC

On an impressive 702sqm (approx.), with potential access to the rear lane, this charming home fulfils a range of priorities from a substantial first home to immediately lettable investment or spectacular new home or development site (STCA). Meticulously maintained by the same family for over forty years, this home offers 5 bedrooms, a comfortable living room with a wood log fire place, spacious kitchen dining area, a garage, carport and room for more parking in the driveway. There is the added bonus of a workshop and garden shed. A short stroll to the bustling High Street shops and lifestyle conveniences, easy access to the CBD, Melbourne and Surf Coast, this home is located perfectly for ease of living.

5 📭 1 🟪 2 🗬

Type: House

**View**: https://www.maxwellcollins.com.au/sale/vic/geelo ng-district/belmont/residential/house/7456710

Duncan Skene 03 5222 4711

Laura Vander Noord 03 5222 4711

**Ground Floor** 

Site Plan