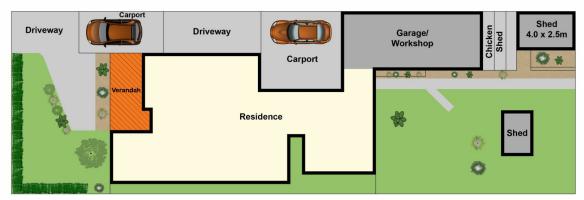

## 25 Dudley Street Belmont VIC

On an impressive 702sqm (approx.), with potential access to the rear lane, this charming home fulfils a range of priorities from a substantial first home to immediately lettable investment or spectacular new home or development site (STCA). Meticulously maintained by the same family for over forty years, this home offers 5 bedrooms, a comfortable living room with a wood log fire place, spacious kitchen dining area, a garage, carport and room for more parking in the driveway. There is the added bonus of a workshop and garden shed. A short stroll to the bustling High Street shops and lifestyle conveniences, easy access to the CBD, Melbourne and Surf Coast, this home is located perfectly for ease of living.

5 📭 1 🟪 2 🗬

Type: House

**View**: https://www.maxwellcollins.com.au/sale/vic/geelo ng-district/belmont/residential/house/7456710

Duncan Skene 03 5222 4711

Laura Vander Noord 03 5222 4711

**Ground Floor** 

Site Plan