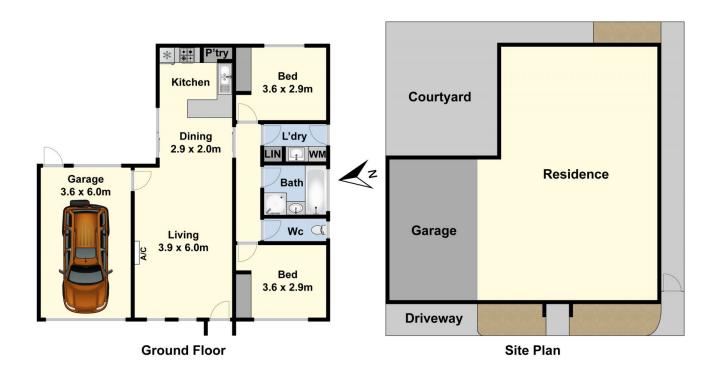

## 2/45-47 Bruce Street Bell Park VIC

This two bedroom unit is centrally located, neat as a pin and would make an ideal first home/ downsizer or investment. This quality built, near new unit features open plan living and dining area, functional size kitchen and central bathroom with separate toilet. Outside is a single lock-up garage with access to a private courtyard. Conveniently located close to the Separation Street and Hughes Street shops, reserves and a short drive to the Geelong CBD or the Geelong Ring Road. It's a must see! Current tenants paying \$330p/w.