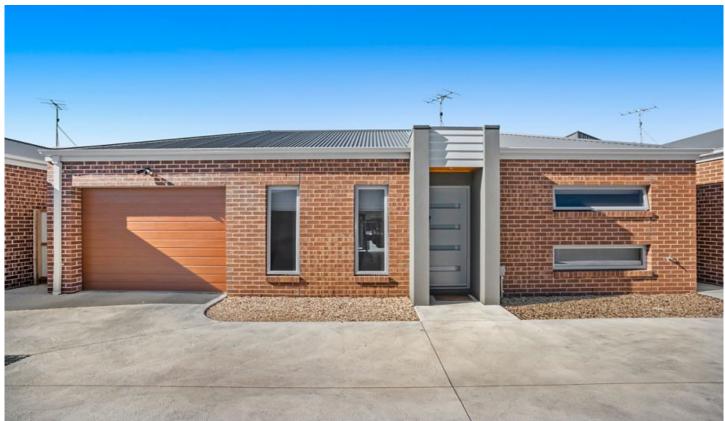

## 2/45-47 Bruce Street Bell Park VIC

This two bedroom unit is centrally located, neat as a pin and would make an ideal first home/ downsizer or investment. This quality built, near new unit features open plan living and dining area, functional size kitchen and central bathroom with separate toilet. Outside is a single lock-up garage with access to a private courtyard. Conveniently located close to the Separation Street and Hughes Street shops, reserves and a short drive to the Geelong CBD or the Geelong Ring Road. It's a must see! Current tenants paying \$330p/w.