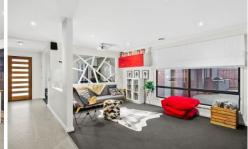

## 21 St Cuthberts Court Marshall VIC

Ideally located at the top of a court and within walking distance of the Marshall Train Station this is a must for those commuting for work. Well presented throughout, the home has three bedrooms, study and ensuite, and has a great modern industrial feel with polished concrete floors and a huge undercover area complete with garden seating and fire pit. The alfresco area also has an impressive Glow in the Dark finish to the exposed aggregate concrete giving it a very special evening look. The stylish kitchen overlooks the open plan family area which features an electric log fire in addition to the cooling and central heating, whilst a separate theatre room with projector provides another great space for entertaining. Set on a generous allotment of approx 665sqm with double garage and room for extra vehicles there's ample room for the whole family to enjoy.