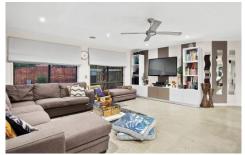

## 21 St Cuthberts Court Marshall VIC

Ideally located at the top of a court and within walking distance of the Marshall Train Station this is a must for those commuting for work. Well presented throughout, the home has three bedrooms, study and ensuite, and has a great modern industrial feel with polished concrete floors and a huge undercover area complete with garden seating and fire pit. The alfresco area also has an impressive Glow in the Dark finish to the exposed aggregate concrete giving it a very special evening look. The stylish kitchen overlooks the open plan family area which features an electric log fire in addition to the cooling and central heating, whilst a separate theatre room with projector provides another great space for entertaining. Set on a generous allotment of approx 665sqm with double garage and room for extra vehicles there's ample room for the whole family to enjoy.