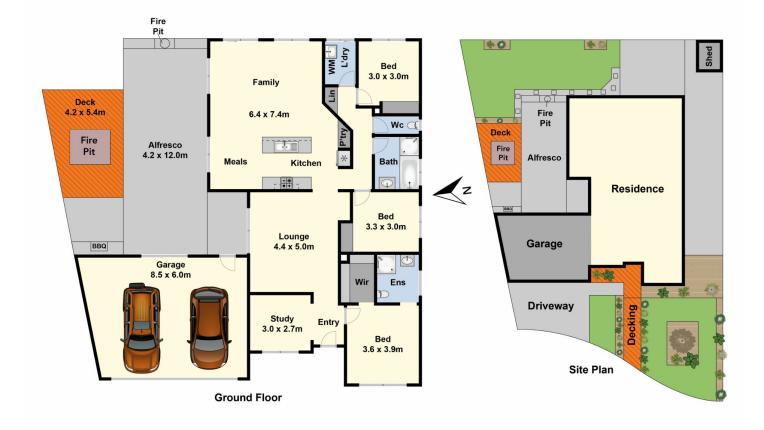

## 21 St Cuthberts Court Marshall VIC

Ideally located at the top of a court and within walking distance of the Marshall Train Station this is a must for those commuting for work. Well presented throughout, the home has three bedrooms, study and ensuite, and has a great modern industrial feel with polished concrete floors and a huge undercover area complete with garden seating and fire pit. The alfresco area also has an impressive Glow in the Dark finish to the exposed aggregate concrete giving it a very special evening look. The stylish kitchen overlooks the open plan family area which features an electric log fire in addition to the cooling and central heating, whilst a separate theatre room with projector provides another great space for entertaining. Set on a generous allotment of approx 665sqm with double garage and room for extra vehicles there's ample room for the whole family to enjoy.