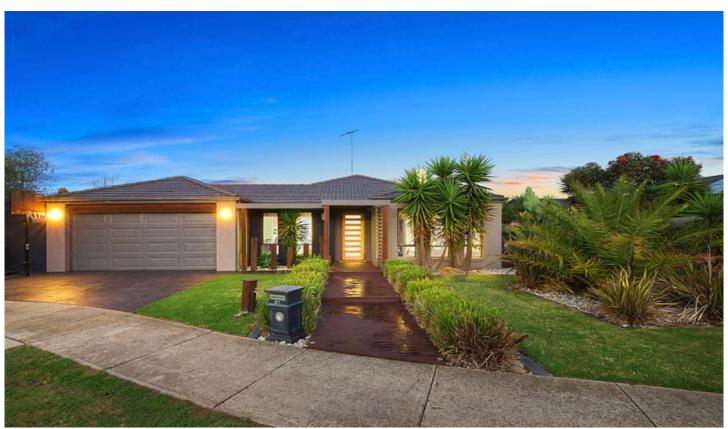

## 21 St Cuthberts Court Marshall VIC

Ideally located at the top of a court and within walking distance of the Marshall Train Station this is a must for those commuting for work. Well presented throughout, the home has three bedrooms, study and ensuite, and has a great modern industrial feel with polished concrete floors and a huge undercover area complete with garden seating and fire pit. The alfresco area also has an impressive Glow in the Dark finish to the exposed aggregate concrete giving it a very special evening look. The stylish kitchen overlooks the open plan family area which features an electric log fire in addition to the cooling and central heating, whilst a separate theatre room with projector provides another great space for entertaining. Set on a generous allotment of approx 665sqm with double garage and room for extra vehicles there's ample room for the whole family to enjoy.