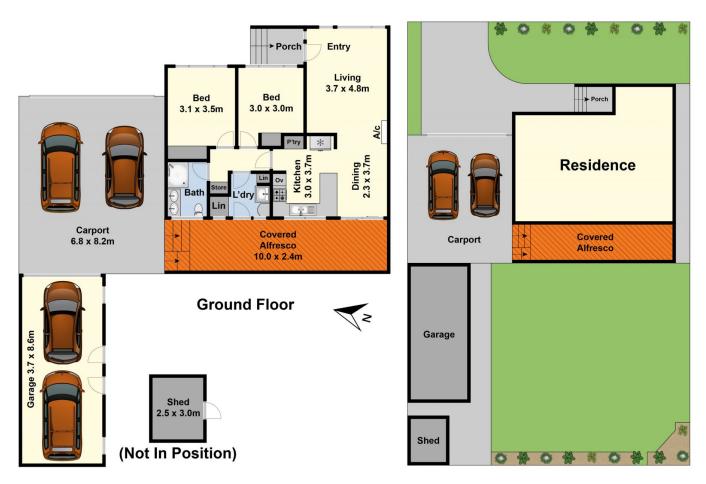

for the kids to play or to plant that garden and vegetable patch you have always wanted. There is the added bonus of ample car accommodation with a remote door leading to a double car port and garage, space that could also be used as a home gym or work shop. Both bedrooms feature built in robes, the updated bathroom boasts a double vanity and large shower. Enjoy comfort all year round with gas ducted heating, a split system and also electric roller shutters on the western side of the home. With easy access to the Geelong Ring Road and close proximity to both Corio and

## For full version visit the website

Type : House

View : https://www.maxwellcollins.com.au/sale/vic/geelo ng-district/corio/residential/house/7456702



Laura Vander Noord 03 5222 4711

https://www.maxwellcollins.com.au



Site Plan