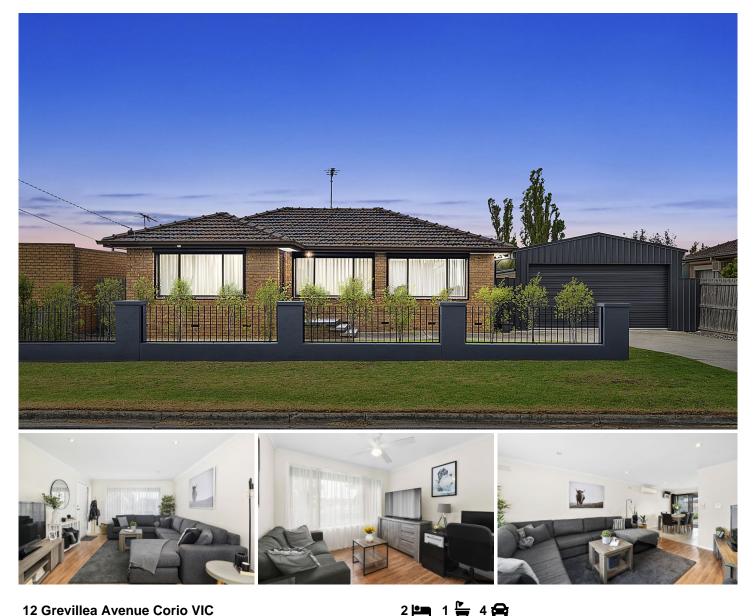

## **12 Grevillea Avenue Corio VIC**

The ideal first home, downsizer or investment opportunity, this beautiful brick abode offers an updated kitchen flowing into the dining and lounge area and also opens out onto the outdoor undercover entertaining. The private and spacious rear yard provides plenty of space for the kids to play or to plant that garden and vegetable patch you have always wanted. There is the added bonus of ample car accommodation with a remote door leading to a double car port and garage, space that could also be used as a home gym or work shop. Both bedrooms feature built in robes, the updated bathroom boasts a double vanity and large shower. Enjoy comfort all year round with gas ducted heating, a split system and also electric roller shutters on the western side of the home. With easy access to the Geelong Ring Road and close proximity to both Corio and