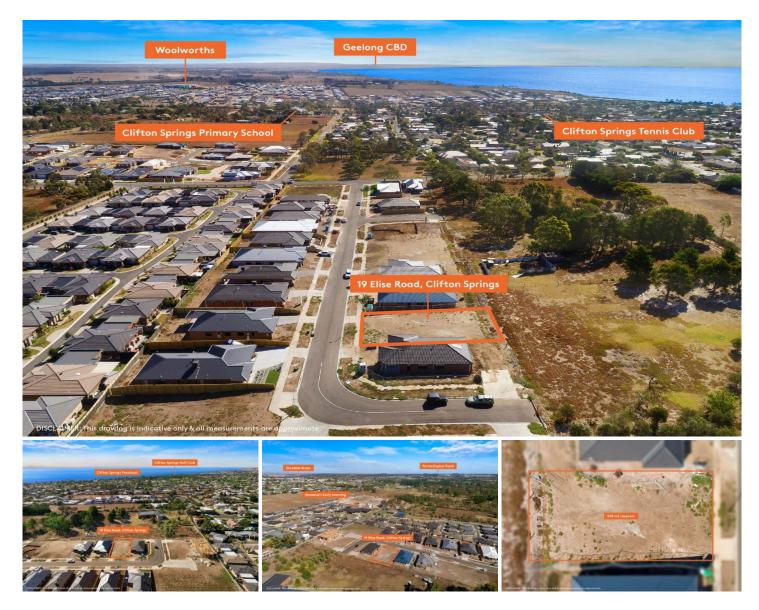

## **19 Elise Road Clifton Springs VIC**

Located in a quiet cul-de-sac this 548m2 beauty will please all buyer types. Offering a flat building parcel with North facing backyard and wide street frontage giving amazing scope to build a spacious family home and even fit the boat or caravan! The property also enjoys an elevated position giving the lucky purchaser potential for a fantastic outlook. The location not only boasts walking distance to the beach but also a wealth of amenities close by such as Drysdale shopping precinct, Clifton Springs Primary School, Day Care facilities, Curlewis shopping centre, Clifton Springs Golf club and many more. With title available you'll be able to get started on your new home immediately. Don't hesitate and call today.

| Ту | pe | : | Land |  |
|----|----|---|------|--|
|    |    |   |      |  |

Land Size : 548 sqm View : https://wy

: https://www.maxwellcollins.com.au/sale/vic/ geelong-district/clifton-springs/residential/la nd/7456701