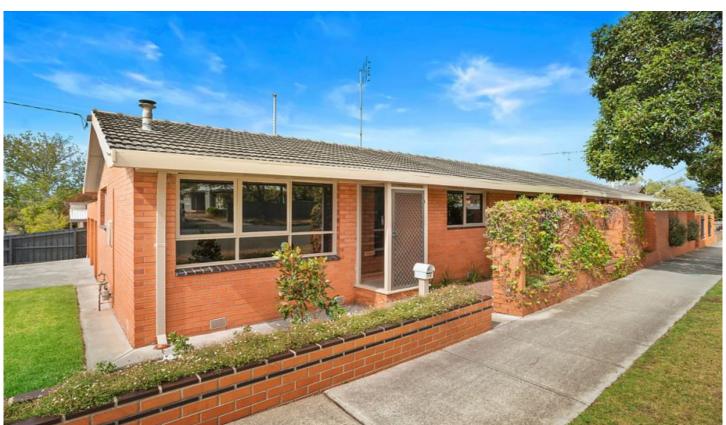

## 1/176 Minerva Road Manifold Heights VIC

When a convenient locale is important, look no further. Handy to schools, shops and with easy access to the Geelong ring road this one is a real winner. Offering two good sized bedrooms both with built in robes, a generous living room for everyone to enjoy. An original kitchen ready for you to add your own touches and adjacent meals room. Outside there is a good sized timber deck which overlooks the secure courtyard with landscaped garden and grassed area. A garage that could be used as a studio space or hobby room which has street access. Ideal for the downsizer, investor or the first home buyer looking to secure a home in a highly sought after suburb. Inspection is sure to impress.