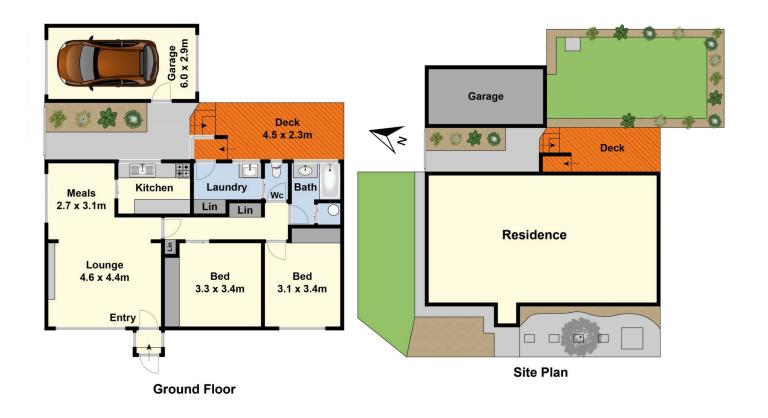

## 1/176 Minerva Road Manifold Heights VIC

When a convenient locale is important, look no further. Handy to schools, shops and with easy access to the Geelong ring road this one is a real winner. Offering two good sized bedrooms both with built in robes, a generous living room for everyone to enjoy. An original kitchen ready for you to add your own touches and adjacent meals room. Outside there is a good sized timber deck which overlooks the secure courtyard with landscaped garden and grassed area. A garage that could be used as a studio space or hobby room which has street access. Ideal for the downsizer, investor or the first home buyer looking to secure a home in a highly sought after suburb. Inspection is sure to impress.