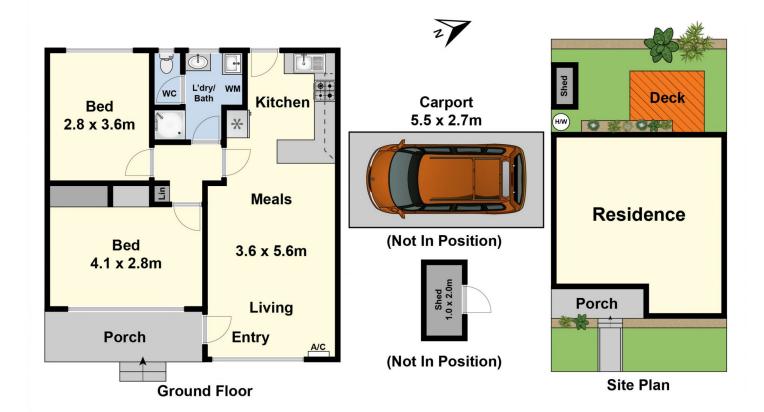

## 3/23 Hutcheson Avenue Highton VIC

Positioned minutes from the Highton Village shopping centre and a short distance from Waurn Ponds Shopping Centre, Deakin University and Epworth Hospital, easy access to the Ring Road, Waurn Ponds station and bus stops for those requiring public transport. Key features include open plan kitchen, dining/lounge area, private rear alfresco area; 2 bedrooms - 1 of which with Built-in robes & drawers, stylish combined bathroom/laundry, quality Fujitsu split system providing comfort throughout all seasons. Come and inspect this stylish Highton unit with its perfectly positioned location. convenient & maintenance and secure character. Perfect for owners, first home buyers or investors alike with an excellent current rental return of \$290 p/week!