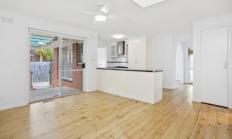

## 36 Greenville Drive Grovedale VIC

Situated on 613sqm (approx.) in a quiet established street is this neat and tidy brick veneer home that is sizable and presents fantastic potential. It's an ideal opportunity for astute investors and first home buyers looking for that entry level home into the market. Featuring three bedrooms with built-in robes and ceiling fans, polished timber floors, central heating throughout, lounge and dining room with large windows allowing in plenty of natural light, updated functional kitchen with gas cooking, dishwasher and adjacent meals area, updated two-way bathroom with double vanity, shower and separate bath. Outside includes landscaped gardens, 1.6kw solar panels on the roof, an undercover area, a sizable backyard for the kids to play, an automatic gate and long driveway which provides plenty of off-street parking along with an extra-large single garage /