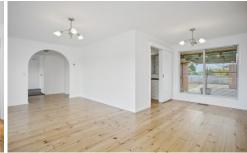

## 36 Greenville Drive Grovedale VIC

Situated on 613sqm (approx.) in a quiet established street is this neat and tidy brick veneer home that is sizable and presents fantastic potential. It's an ideal opportunity for astute investors and first home buyers looking for that entry level home into the market. Featuring three bedrooms with built-in robes and ceiling fans, polished timber floors, central heating throughout, lounge and dining room with large windows allowing in plenty of natural light, updated functional kitchen with gas cooking, dishwasher and adjacent meals area, updated two-way bathroom with double vanity, shower and separate bath. Outside includes landscaped gardens, 1.6kw solar panels on the roof, an undercover area, a sizable backyard for the kids to play, an automatic gate and long driveway which provides plenty of off-street parking along with an extra-large single garage /