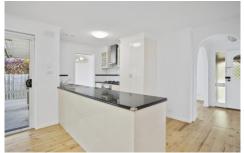

## 36 Greenville Drive Grovedale VIC

Situated on 613sqm (approx.) in a quiet established street is this neat and tidy brick veneer home that is sizable and presents fantastic potential. It's an ideal opportunity for astute investors and first home buyers looking for that entry level home into the market. Featuring three bedrooms with built-in robes and ceiling fans, polished timber floors, central heating throughout, lounge and dining room with large windows allowing in plenty of natural light, updated functional kitchen with gas cooking, dishwasher and adjacent meals area, updated two-way bathroom with double vanity, shower and separate bath. Outside includes landscaped gardens, 1.6kw solar panels on the roof, an undercover area, a sizable backyard for the kids to play, an automatic gate and long driveway which provides plenty of off-street parking along with an extra-large single garage /