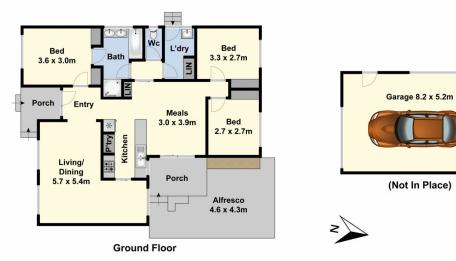

## 36 Greenville Drive Grovedale VIC

Situated on 613sqm (approx.) in a quiet established street is this neat and tidy brick veneer home that is sizable and presents fantastic potential. It's an ideal opportunity for astute investors and first home buyers looking for that entry level home into the market. Featuring three bedrooms with built-in robes and ceiling fans, polished timber floors, central heating throughout, lounge and dining room with large windows allowing in plenty of natural light, updated functional kitchen with gas cooking, dishwasher and adjacent meals area, updated two-way bathroom with double vanity, shower and separate bath. Outside includes landscaped gardens, 1.6kw solar panels on the roof, an undercover area, a sizable backyard for the kids to play, an automatic gate and long driveway which provides plenty of off-street parking along with an extra-large single garage /

3 📭 1 🔓 1 🖨

Type: House

**View**: https://www.maxwellcollins.com.au/sale/vic/geelong-district/grovedale/residential/house/7456692

Shaun Carroll 03 5222 4711

For full version visit the website

Porch Alfresco Garage