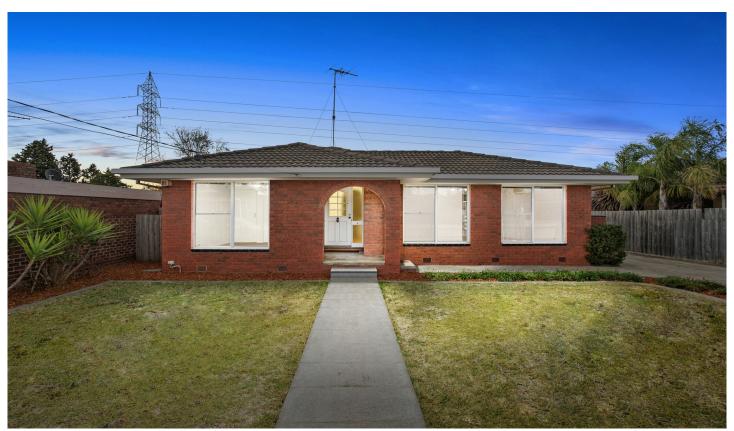

## 36 Greenville Drive Grovedale VIC

Situated on 613sqm (approx.) in a quiet established street is this neat and tidy brick veneer home that is sizable and presents fantastic potential. It's an ideal opportunity for astute investors and first home buyers looking for that entry level home into the market. Featuring three bedrooms with built-in robes and ceiling fans, polished timber floors, central heating throughout, lounge and dining room with large windows allowing in plenty of natural light, updated functional kitchen with gas cooking, dishwasher and adjacent meals area, updated two-way bathroom with double vanity, shower and separate bath. Outside includes landscaped gardens, 1.6kw solar panels on the roof, an undercover area, a sizable backyard for the kids to play, an automatic gate and long driveway which provides plenty of off-street parking along with an extra-large single garage /