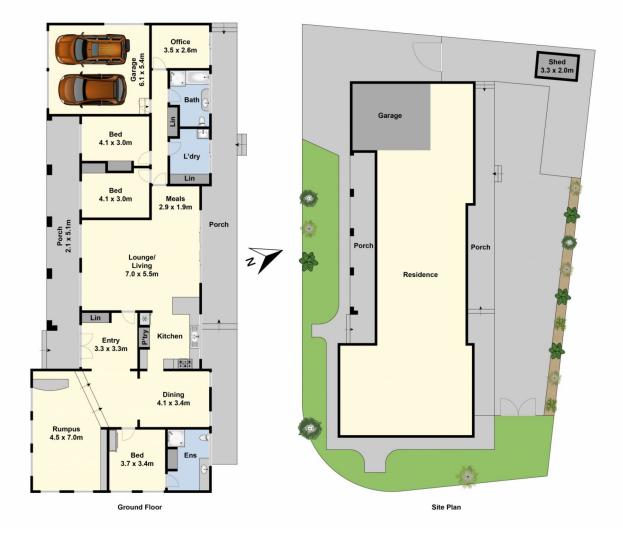

## **16 Hereford Drive Belmont VIC**

In a coveted family neighborhood with easy access to local schools, public transport & shops, this classic brick home offers comfortable family living with outstanding future potential. This solid well planned home features 3 bedrooms all with built in robes, main with ensuite, plus study, ample storage, comfortable lounge with OFP, central kitchen, formal dining, 2nd living area and large laundry. Outside is a double garage, garden shed, and two driveways ideal for osp, caravan or boat all on a large corner allotment of 730m2 approx. Close to walking and riding tracks along the Waurn Ponds Creek, a short drive to High Street and Waurn Ponds Shopping Centre, library, Leisure Link and the beaches of the surf coast or Melbourne via the ring road. Perfect first home, family home or rock solid investment in a proven growth suburb. For full version visit the website