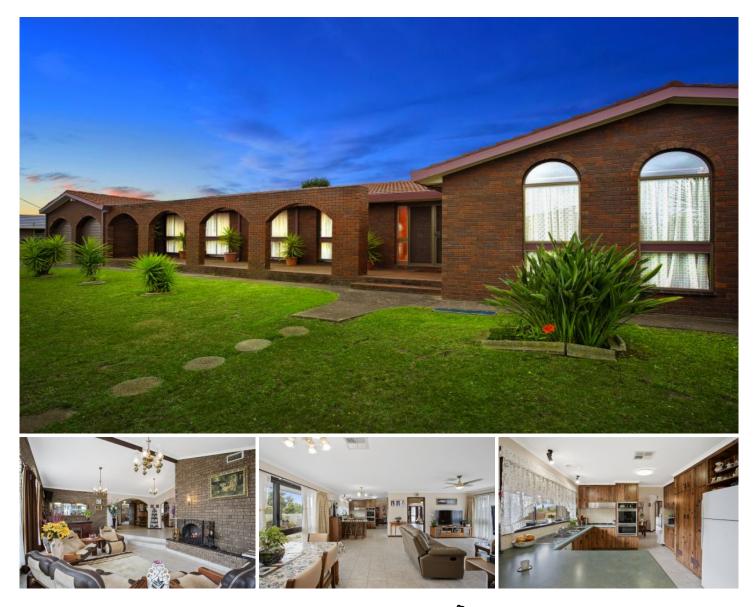

## **16 Hereford Drive Belmont VIC**

In a coveted family neighborhood with easy access to local schools, public transport & shops, this classic brick home offers comfortable family living with outstanding future potential. This solid well planned home features 3 bedrooms all with built in robes, main with ensuite, plus study, ample storage, comfortable lounge with OFP, central kitchen, formal dining, 2nd living area and large laundry. Outside is a double garage, garden shed, and two driveways ideal for osp, caravan or boat all on a large corner allotment of 730m2 approx. Close to walking and riding tracks along the Waurn Ponds Creek, a short drive to High Street and Waurn Ponds Shopping Centre, library, Leisure Link and the beaches of the surf coast or Melbourne via the ring road. Perfect first home, family home or rock solid investment in a proven growth suburb. For full version visit the website