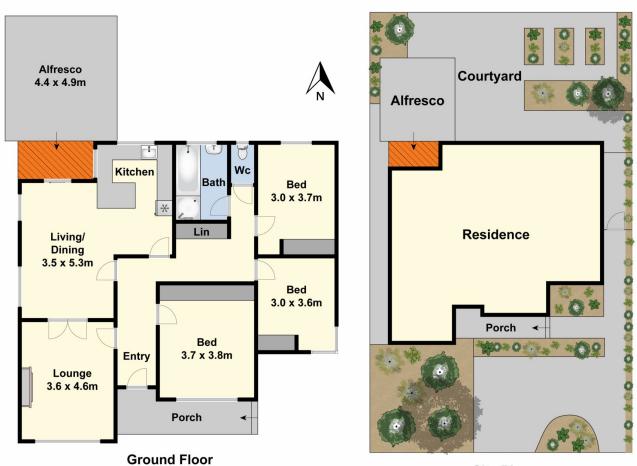

## 3 🎮 1 🚆

Type : House

View : https://www.maxwellcollins.com.au/sale/vic/geelo ng-district/manifold-heights/residential/house/745 6684

Eugene Carroll 03 5222 4711

Site Plan