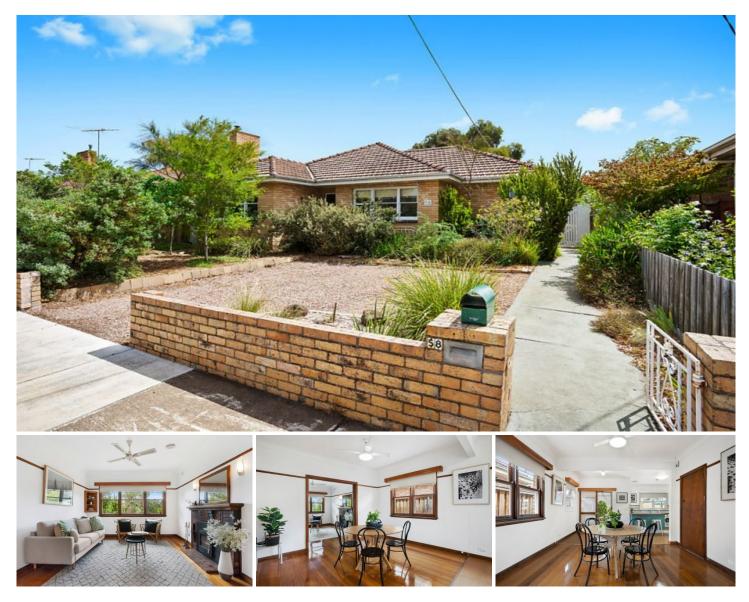

## 58 Wimmera Avenue Manifold Heights VIC

This is a wonderful opportunity for the first home buyers to secure a home close to schools, shops and restaurants and enjoy living in a central location. The 3 bedroom home has a warm northerly aspect along with a full energy efficient upgrade for comfort and lower cost living. Other features include polished floorboards, formal lounge with wood fire, French doors leading to a spacious kitchen/meals area with integrated laundry plus front end washing machine. A private rear garden has fruit trees, veggie patch, paved pergola, entertaining plus off street parking at the front. This is an affordable entry point into one of Geelong's premier suburbs.