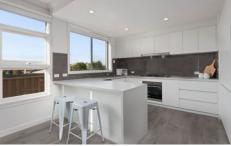

## 16 Allambie Street Leopold VIC

This fully renovated brick veneer home has had a stunning transformation and is sure to impress. It presents as a fantastic opportunity for first home buyers and downsizers looking to reside in a low maintenance home that feels brand new. Featuring a fabulous light filled open plan living area with security window shutters, new kitchen with SMEG stainless steel appliances that includes a 5 burner gas cook-top, electric oven and dishwasher, lounge with gas heating and air-conditioner, three good size bedrooms with built-in robes, the main includes an ensuite, central bathroom with shower and separate bath, the meals area opens onto a timber deck which is perfect for outside entertaining. The single lock-up garage is of generous size and also provides internal access. With the convenience of the Ash Rd shops nearby, public transport, local schools