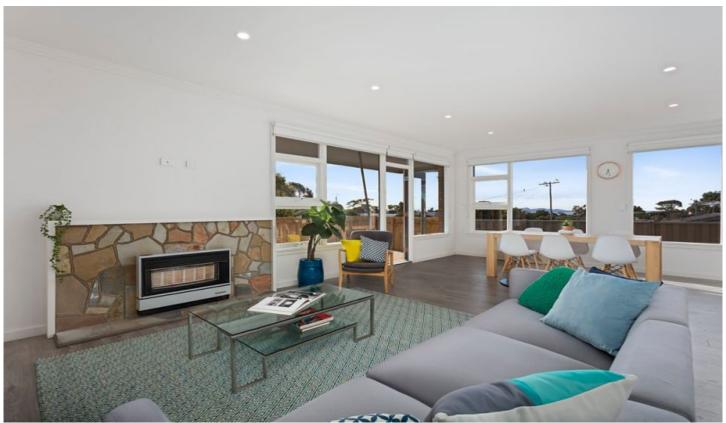

## 16 Allambie Street Leopold VIC

This fully renovated brick veneer home has had a stunning transformation and is sure to impress. It presents as a fantastic opportunity for first home buyers and downsizers looking to reside in a low maintenance home that feels brand new. Featuring a fabulous light filled open plan living area with security window shutters, new kitchen with SMEG stainless steel appliances that includes a 5 burner gas cook-top, electric oven and dishwasher, lounge with gas heating and air-conditioner, three good size bedrooms with built-in robes, the main includes an ensuite, central bathroom with shower and separate bath, the meals area opens onto a timber deck which is perfect for outside entertaining. The single lock-up garage is of generous size and also provides internal access. With the convenience of the Ash Rd shops nearby, public transport, local schools