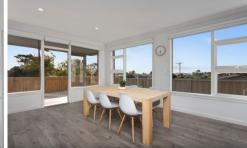

## 16 Allambie Street Leopold VIC

This fully renovated brick veneer home has had a stunning transformation and is sure to impress. It presents as a fantastic opportunity for first home buyers and downsizers looking to reside in a low maintenance home that feels brand new. Featuring a fabulous light filled open plan living area with security window shutters, new kitchen with SMEG stainless steel appliances that includes a 5 burner gas cook-top, electric oven and dishwasher, lounge with gas heating and air-conditioner, three good size bedrooms with built-in robes, the main includes an ensuite, central bathroom with shower and separate bath, the meals area opens onto a timber deck which is perfect for outside entertaining. The single lock-up garage is of generous size and also provides internal access. With the convenience of the Ash Rd shops nearby, public transport, local schools