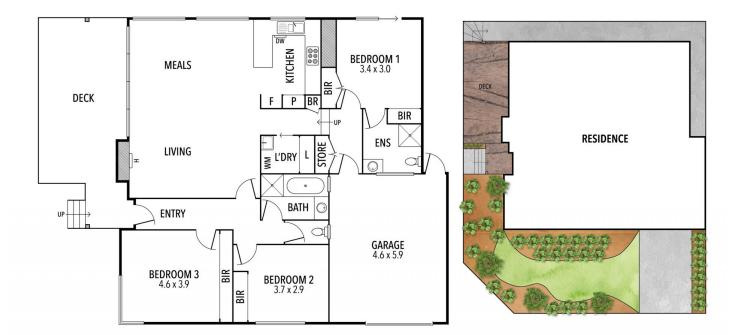

## 16 Allambie Street Leopold VIC

This fully renovated brick veneer home has had a stunning transformation and is sure to impress. It presents as a fantastic opportunity for first home buyers and downsizers looking to reside in a low maintenance home that feels brand new. Featuring a fabulous light filled open plan living area with security window shutters, new kitchen with SMEG stainless steel appliances that includes a 5 burner gas cook-top, electric oven and dishwasher, lounge with gas heating and air-conditioner, three good size bedrooms with built-in robes, the main includes an ensuite, central bathroom with shower and separate bath, the meals area opens onto a timber deck which is perfect for outside entertaining. The single lock-up garage is of generous size and also provides internal access. With the convenience of the Ash Rd shops nearby, public transport, local schools