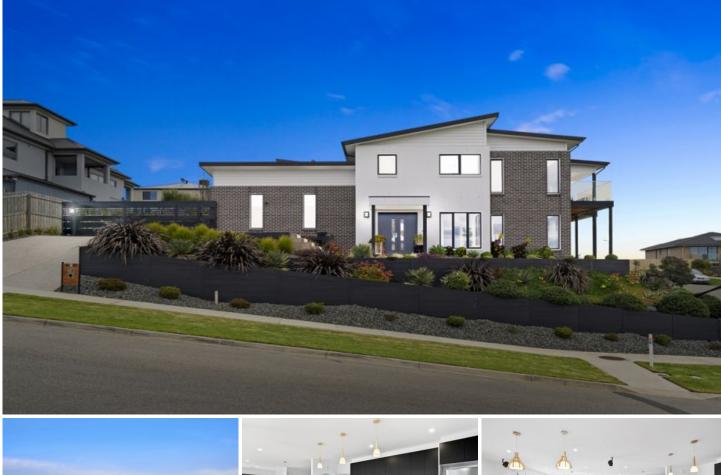

## 36-38 Woolondoon Drive Highton VIC

Elevated proudly in the highly sought after pocket of Highton resides this luxurious family home with stunning panoramic views across Geelong. With a majestic street appeal and beautifully landscaped gardens, this quality Hotondo build welcomes you upon entry with spotted gum flooring and an abundance of natural light. The ground floor also features three generous bedrooms all with built in robes and are serviced by a centrally located and stylish bathroom, separate toilet, accommodating laundry and a large living area that opens up to an alfresco entertaining area. The Spotted Gum timber flooring continues up the stairs and throughout the expansive kitchen, dining and living area. The striking kitchen features a stunning waterfall stone island benchtop with breakfast bar, 900ml live gas cook top and oven, Miele dishwasher and all the