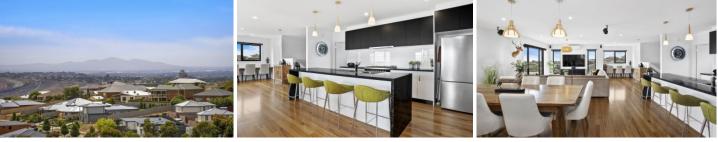

## 36-38 Woolondoon Drive Highton VIC

Elevated proudly in the highly sought after pocket of Highton resides this luxurious family home with stunning panoramic views across Geelong. With a majestic street appeal and beautifully landscaped gardens, this quality Hotondo build welcomes you upon entry with spotted gum flooring and an abundance of natural light. The ground floor also features three generous bedrooms all with built in robes and are serviced by a centrally located and stylish bathroom, separate toilet, accommodating laundry and a large living area that opens up to an alfresco entertaining area. The Spotted Gum timber flooring continues up the stairs and throughout the expansive kitchen, dining and living area. The striking kitchen features a stunning waterfall stone island benchtop with breakfast bar, 900ml live gas cook top and oven, Miele dishwasher and all the