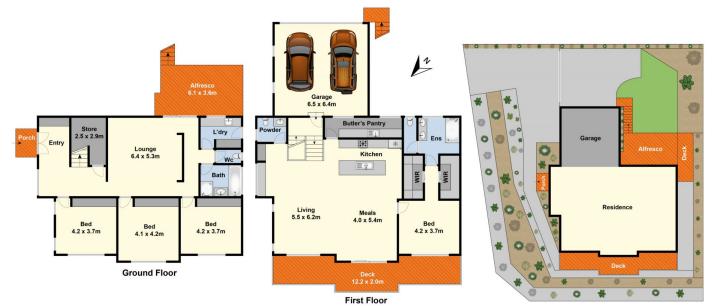

ght. The ground floor also features three generous bedrooms all with built in robes and are serviced by a centrally located and stylish bathroom, separate toilet, accommodating laundry and a large living area that opens up to an alfresco entertaining area. The Spotted Gum timber flooring continues up the stairs and throughout the expansive kitchen, dining and living area. The striking kitchen features a stunning waterfall stone island benchtop with breakfast bar, 900ml live gas cook top and oven, Miele dishwasher and all the

## For full version visit the website

4 🎮 2 🚰 2 🛱

Type : House

View : https://www.maxwellcollins.com.au/sale/vic/geelo ng-district/highton/residential/house/7456680



Duncan Skene 03 5222 4711



Laura Vander Noord 03 5222 4711

https://www.maxwellcollins.com.au



Site Plan